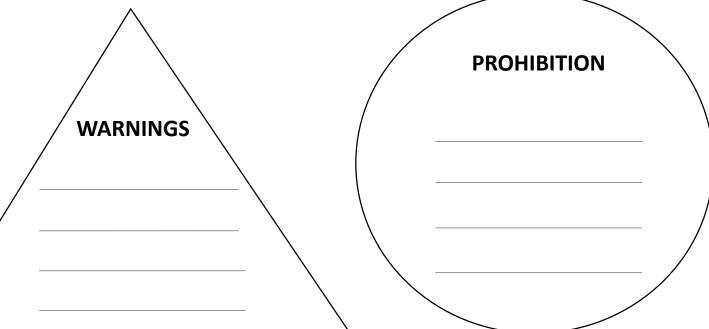

## **Purpose of Signs**

**Activity** 

NIA

Voc

-The purpose of warning signs is to be visible to prevent any danger or accident.

-Prohibition signs specify actions which are not permitted.

|                                                                        | 162 | INO |
|------------------------------------------------------------------------|-----|-----|
| 1. Warning signs are invisible.                                        |     |     |
| 2. Warning signs prevent danger.                                       |     |     |
| 3. Prohibition signs specify permitted actions.                        |     |     |
| 4. Both signs are visible.                                             |     |     |
| 5. Prohibition signs specify not permitted actions.                    |     |     |
| <b>6.</b> Warning and prohibition signs are triangle or circle shapes. |     |     |