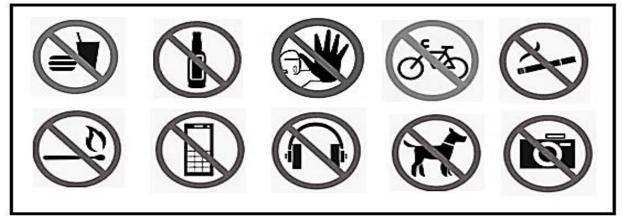

## **Identify the Signs**

Activity

- 1. What are they?
- a. Advertisements
- **b.** Crosswords
- c. Signs

- 2. What's the topic about?
- **a.** Newspaper
- **b.** Warnings and prohibitions
- **c.** Actions

- 3. Where can you see them?
- **a.** At public places
- **b.** At home
- **c.** At private places

# **Warnings and Prohibitions Signs**

**Activity** 

### **Work Bank**

No alcoholic drinks

No camera

No cellphone

No eating or drinking

No pets

No smoking