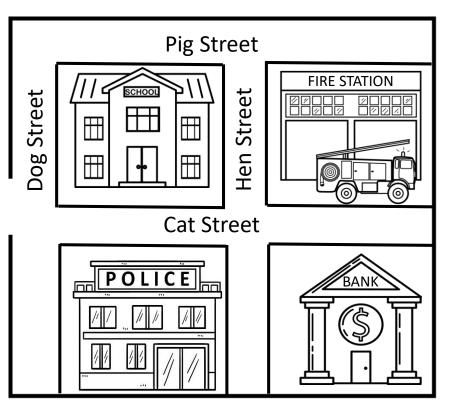

## **Find the Buildings**

**Activity** 

Look, Read and

1.

hospital bank museum

2.

fire station school hospital

3.

bank fire station school

4.

police station bank library

**5**.

bank supermarket museum

6.

school hospital library