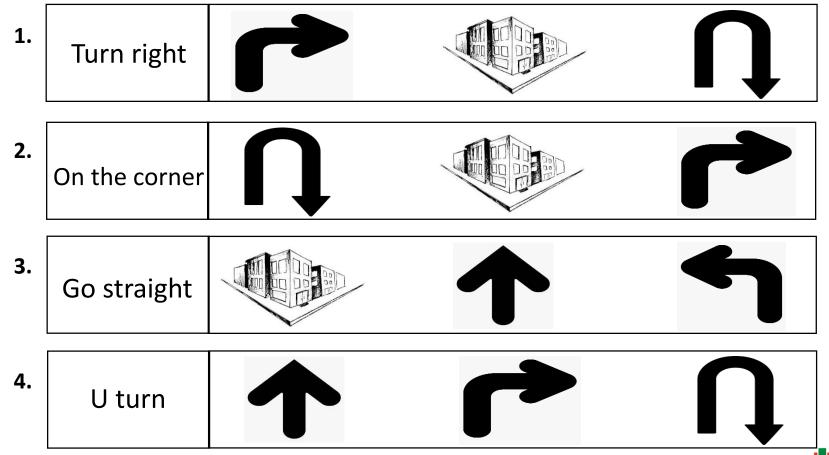

# Classify, Asking and Giving Directions

Activity

7

| Asking | for | Dire | ctions: |
|--------|-----|------|---------|
|--------|-----|------|---------|

| 1.        |       |
|-----------|-------|
| 2.        | •     |
| <b>3.</b> |       |
| 4.        | <br>• |
|           |       |

#### **Giving Directions:**

| 5         | <br>• |
|-----------|-------|
| 6         |       |
| <b>7.</b> | •     |
| 8         |       |

#### **Word Bank**

Can you tell me...
Go straight
How can I get...
How far...
Next to
Turn left
U turn
Where is...