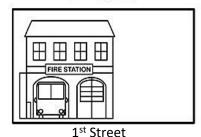

## **Find the Buildings**

**Activity** 

Look, Read and

1.

hospital bank museum

2.

fire station school hospital

3.

bank fire station school

4.

police station bank library

**5**.

bank supermarket museum

6.

school hospital library