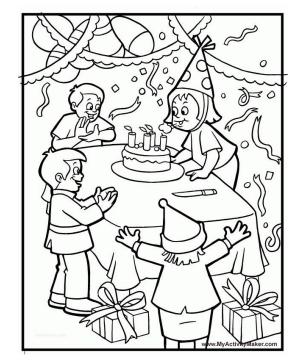

# **Having Fun**

Activity 🛛 🕇

- **1.** The cake has:
- **a.** two candles **b.** three candles **c.** six candles
- **2.** They are drinking:**a.** lemonade **b.** juice **c.** coffee

- 3. My friends:
- a. sang b. played c. danced
- 4. We played:
- a. Bingo b. Snakes and Ladders

c. Musical Chairs