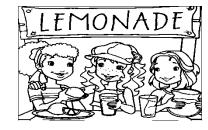

# **Having Fun**

Activity 🛛 🕇

- **1.** The cake has:
- **a.** two candles **b.** three candles **c.** six candles
- **2.** They are drinking:**a.** lemonade **b.** juice **c.** coffee

- 3. My friends:
- a. sang b. played c. danced
- 4. We played:
- a. Bingo b. Snakes and Ladders

c. Musical Chairs