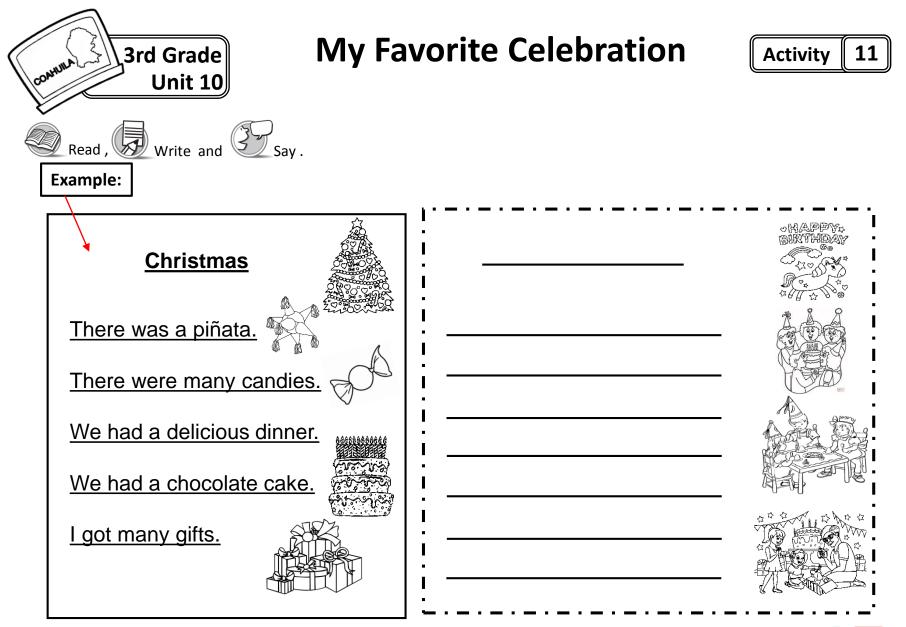

ndependence Day, I           |   |
| <b>4.</b> On my <b>Birthday</b> , I |   |





### **Altar Setting Puzzle**

\*Find the words hidden in the puzzle and color them using different colors.

| С | Α | В | D | R | S | U | G | A | R | G |
|---|---|---|---|---|---|---|---|---|---|---|
| E | В | L | W | V | К | Y | F | К | D | R |
| М | S | Р | F | 0 | 0 | D | С | Х | Р | A |
| E | Z | Q | Ν | I | 0 | К | Н | A | J | V |
| Ν | 0 | V | E | Μ | В | E | R | М | В | Ε |
| Т | Α | В | L | E | С | L | 0 | Т | Н | S |
| E | L | Q | Z | Х | R | E | Т | Α | W | 0 |
| R | Т | V | Ν | I | D | U | R | G | V | U |
| Y | Α | Н | К | С | G | А | Μ | С | Т | L |
| U | R | F | L | 0 | W | E | R | S | Х | S |

Word Bank

ALTAR BOOKS CEMENTERY FLOWERS FOOD GRAVES MEXICO NOVEMBER SOULS SUGAR TABLECLOTH WATER









# **My Birthday**



1. My birthday celebration was:



**2.** My birthday cake was:

#### Word Bank

big colorful delicious fun great sweet