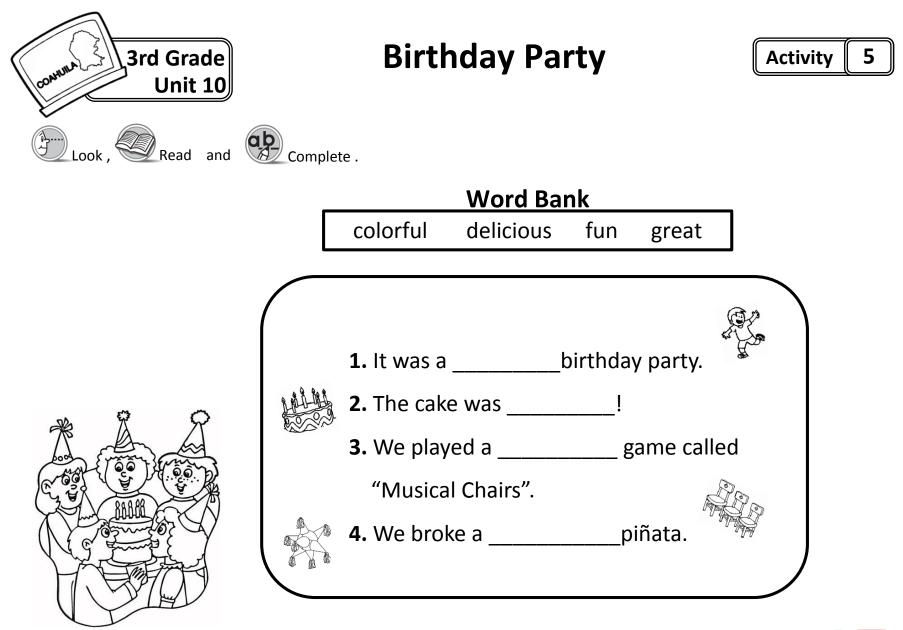

#### Paula's Party

All my friends came to my birthday party. It started at 5 o'clock.

My mom made a big chocolate cake. We played music and danced. I got amazing presents.

| <b>1.</b> The party started at 6 o´clock.    | True | False |
|----------------------------------------------|------|-------|
| <b>2.</b> They watched T.V.                  | True | False |
| <b>3.</b> They danced with music.            | True | False |
| <ol> <li>Paula's Mom made a cake.</li> </ol> | True | False |

**5.** It was a Julia's party. True False