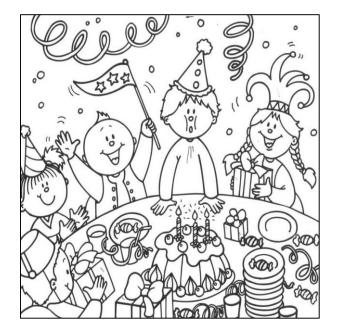

# **Having Fun**

Activity 🛛 🕇

- **1.** The cake has:
- **a.** two candles **b.** three candles **c.** six candles
- **2.** They are drinking:**a.** lemonade **b.** juice **c.** coffee

- 3. My friends:
- a. sang b. played c. danced
- 4. We played:
- a. Bingo b. Snakes and Ladders

c. Musical Chairs