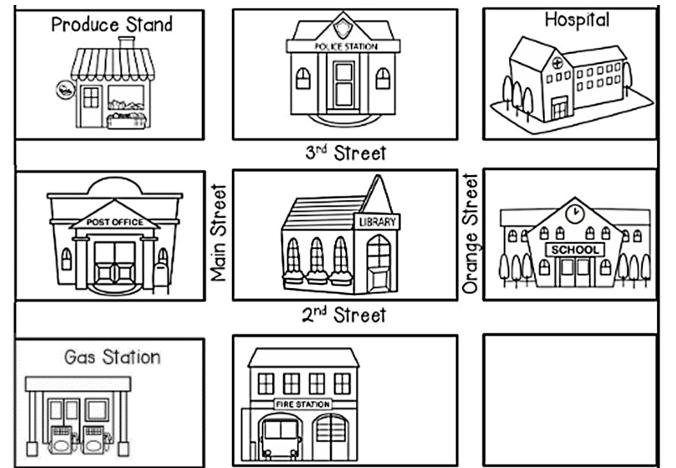

## **Locations on the City**

**Activity** 11

- **1.** There is a <u>blue car</u> in front of the <u>police station</u>.
- **2.** There is a <u>food truck</u> next to the <u>hospital</u>
- **3.** There is a <u>red car</u> in front of the <u>post office</u>.

### **Following Directions**

**12 Activity** 

\*You are at Catherine's house, go straight from Elm Court, walk toward to Main Street and turn right, walk one block and turn left on Fifth Street, go straight one block. It is next to the Park.