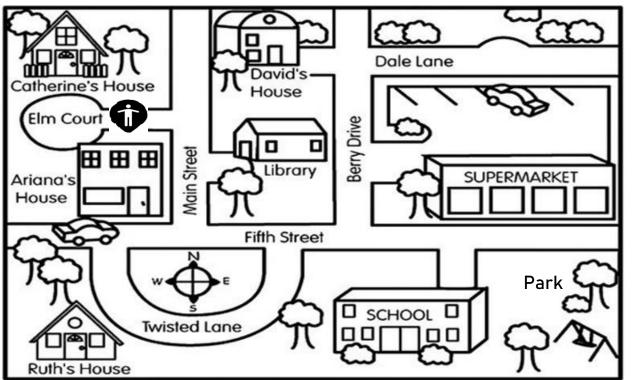

### **Following Directions**

**12 Activity** 

\*You are at Catherine's house, go straight from Elm Court, walk toward to Main Street and turn right, walk one block and turn left on Fifth Street, go straight one block. It is next to the Park.