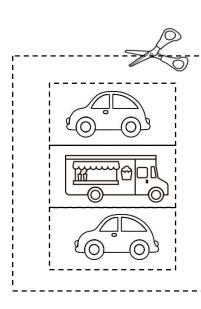

## **Locations on the City**

**Activity** 11

- **1.** There is a <u>blue car</u> in front of the <u>police station</u>.
- **2.** There is a <u>food truck</u> next to the <u>hospital</u>
- **3.** There is a <u>red car</u> in front of the <u>post office</u>.