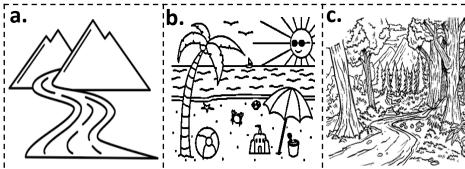

|           |  |  |  |
|                |           |  |  |  |
|                |           |  |  |  |





# **Identifying Signs**

Activity 3

Look and



1.



2.



3.



hospital

restaurant

forest

beach

\_\_\_\_\_ park

supermarket



### **Places in your Town**

**Activity** 







1.

 $\blacksquare$ 

school

house

library

2.



library

hospital

park

3.

hospital

school

park





## **Natural Spaces**

Activity









#### **Work Bank**

mountain beach river forest



a-b-e-h-c



o-u-m-n-a-i-t-n



r-e-f-s-o-t



i-v-r-r-e





#### **Follow Directions**

Activity 6









Go from the bank→ to the supermarket

Go from the school → to the park



































# **Identify the Environment**

**Activity** 















beach forest river













## **City and Country Places**









Note: you can use the words more than once.







4. hospital



5. park



6. bank



2. river



1. forest

| a) City | b) Country |  |  |  |
|---------|------------|--|--|--|
|         |            |  |  |  |
|         |            |  |  |  |
|         |            |  |  |  |
|         |            |  |  |  |
|         |            |  |  |  |



School

7. school



8. pond





#### **Jobs and Places**

**Activity** 

















| I work in the |
|---------------|
|               |



| I work at the | • |
|---------------|---|
|               |   |



hospital teacher doctor





#### **Word Search**

Activity 10



ok,



ı, 🕝

Circle and



Note: You can use different colors for each word.

| В | Т | N | I | Е | D | L | S |
|---|--