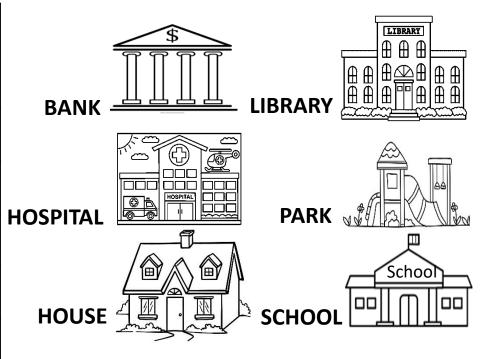

### **Town and Country Places**

Activity

school

supermarket

restaurant

beach

park

river

### **Places in your Town**

**Activity** 

1.

 $\blacksquare$ 

school

house

library

2.

library

hospital

park

3.

hospital

school

park

School

7. school

8. pond