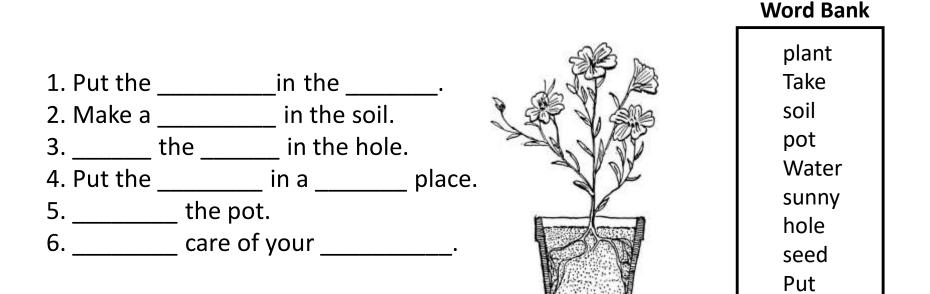

### **Instructions to Follow**

Write and Complete.

\*Use the word bank and complete the steps to grow a plant.