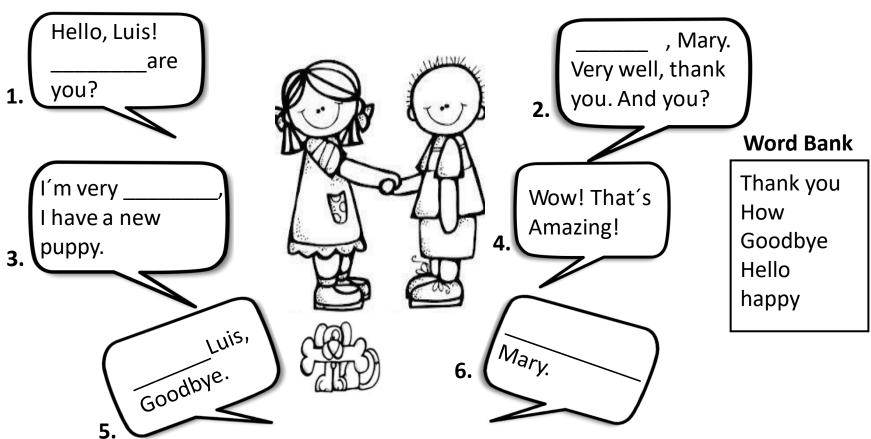

# **Greeting and Farewell Expressions**

Activity

2

3.

### **Word Bank**

Good evening Good afternoon Good night Good morning