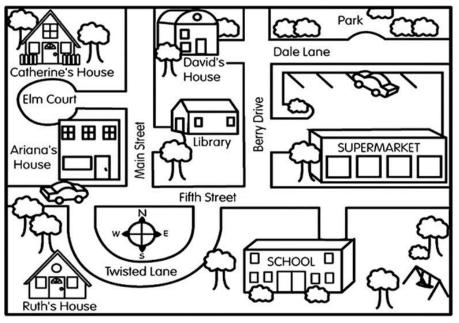

### My Neighborhood

Activity 23

### **Word Bank**

next to
on
in front of
corner
between

- **1.** The supermarket is \_\_\_\_\_the park.
- **2.** Ariana's house is in the \_\_\_\_\_\_ of Fifth Street and Main Street.
- **3.** The library is \_\_\_\_\_\_ Main Street and Berry Drive.
- **4.** Catherine's house is \_\_\_\_\_\_ Elm Court.
- **5.** The school is \_\_\_\_\_the park.