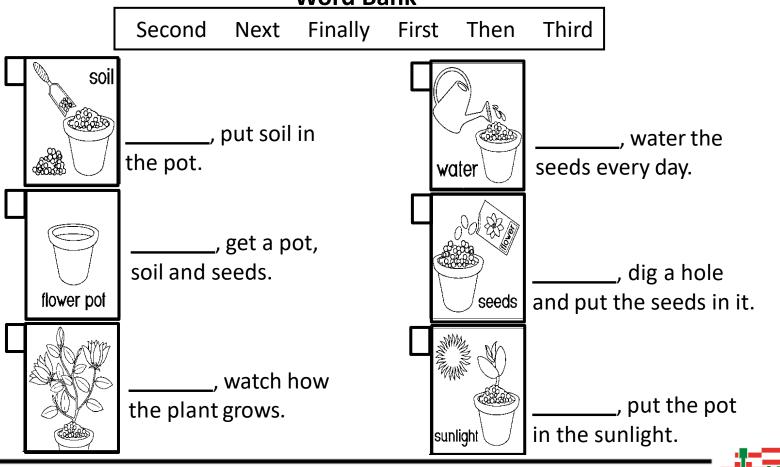

|           |           |                      |
| 3. | Please           |           |           |                      |
| 4. | Hi               |           |           |                      |
| 5. | Good Morning     |           |           |                      |
| 6. | Thank you        |           |           |                      |
| 7. | Good Night       |           |           |                      |
| 8. | Nice to meet you |           |           |                      |



# **Find the Rhyming Words**

**Activity** 





Bat

Dog

Ant

Find , Circle and Color .







# **Rhyming Words**

**Activity** 

5







\* Color the word that rhyme.



eat

cat

fat



fat

meat

mat



cat

mat

sweet



bed

cat

rat





### Let's Plant a Seed

**Activity** 







**Word Bank** 





### **Crossword Puzzle**

**Activity** 





### **ACROSS**









### **DOWN**









# **Signs**







3



Restaurant
No parking
Don't run
Don't turn left
Stop







3. \_\_\_\_\_

3. \_\_\_\_\_

4. \_\_\_\_\_





# **Signs in Public Places**

**Activity** 





















First Aid

School

No Cell Phones No Smoking

Restrooms







### **Animals**

Activity

10



### **Word Bank**

Deer Tiger Butterfly Monkey Snake Wolf



1.



4.



2. \_\_\_\_\_



5. \_\_\_\_\_



3.



6.



# **Parts of a Story**

Activity 11









| 1. The Little Red |  |
|-------------------|--|
| Riding Hood.      |  |

2. Grandma's house.

**3.** Forest.

4. The Wolf pretends to be Grandmother.

**5.** The Woodcutter comes and saves them.

Solution

Setting

Character

Setting

**Event**