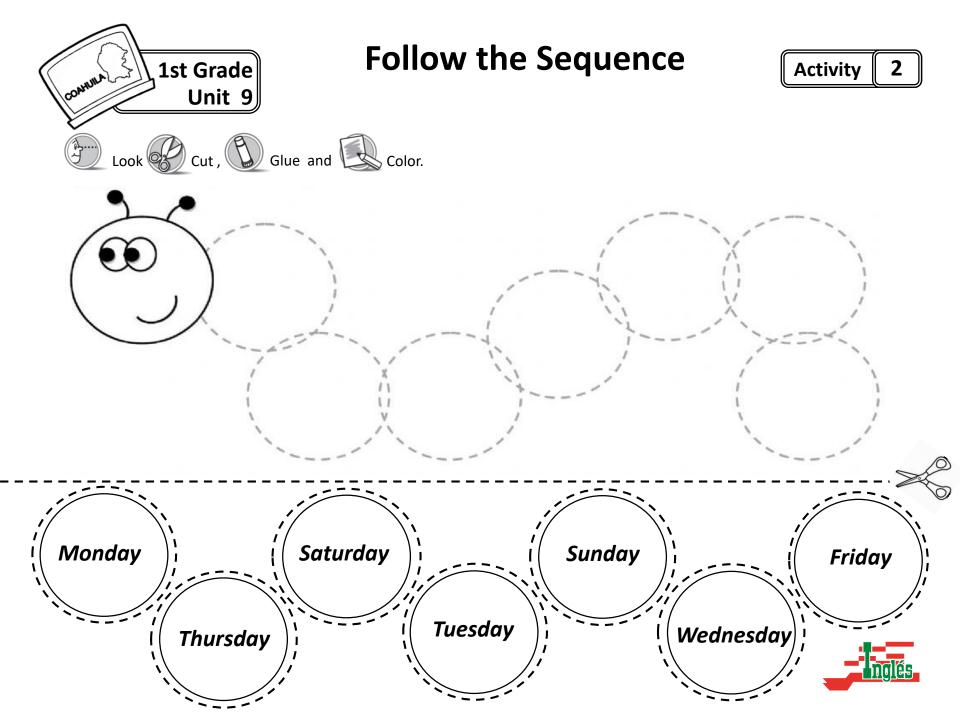

## What is the sequence?

Activity

| 1. | 2. | 3. | 4. |  |
|----|----|----|----|--|
| 5. | 6. | 7. | 8. |  |
| a  | 10 | 11 | 12 |  |

| January | June     | July    | September  |
|---------|----------|---------|------------|
| October | November | August  | February   |
| ! May   | " March  | " April | Docombor ! |