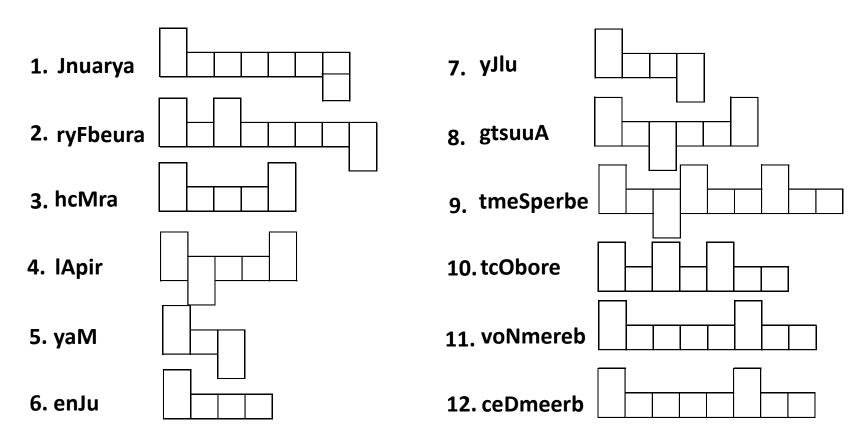

y** 

**Word Bank** 

afternoon night morning

1.



m \_\_ rn\_\_ng

2.



\_ft\_\_\_rn\_



n\_\_ ght





## **Daily Routines**

Activity











#### **Word Bank**

a. afternoon b. evening c. morning d. night



- 1. I have breakfast in the \_\_\_\_\_
- 2. I have lunch in the\_\_\_\_\_



**4.** I go to bed at\_\_\_\_\_











# My Day



\* Mark the hour of your daily routine.















## What is the sequence?

Activity



| 1. | 2. | 3. | 4. |  |
|----|----|----|----|--|
| 5. | 6. | 7. | 8. |  |
| a  | 10 | 11 | 12 |  |

| January | June     | July    | September  |
|---------|----------|---------|------------|
| October | November | August  | February   |
| ! May   | " March  | " April | Docombor ! |



#### Months of the Year

**Activity** 



Unscramble and Write.









#### **Before and After**

Activity 9



|    | Months of the Year |            |            |  |  |  |  |
|----|--------------------|------------|------------|--|--|--|--|
|    | Last month         | This month | Next month |  |  |  |  |
| 1. | October            | November   | December   |  |  |  |  |
| 2. |                    | August     |            |  |  |  |  |
| 3. |                    | February   |            |  |  |  |  |
| 4. |                    | June       |            |  |  |  |  |
| 5. |                    | January    |            |  |  |  |  |

#### **Word Bank**

| January  | July               |  |  |
|----------|--------------------|--|--|
| February | August             |  |  |
| March    | September          |  |  |
| April    | <del>October</del> |  |  |
| Ma