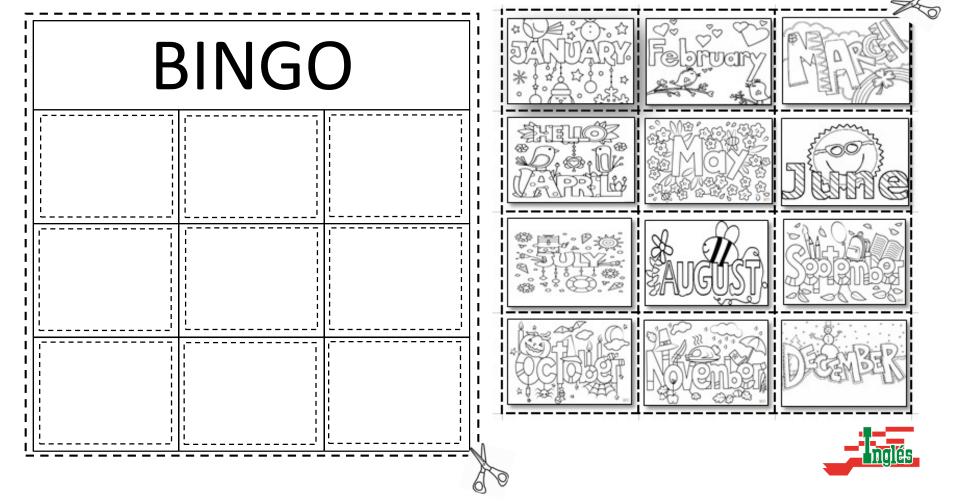

## **Play the Bingo**

Activity

Cut, Glue and Play.

\* T. have Ss choose and cut out Items, ask to glue them on each square in the Bingo card, provide Ss with beans for tokens, when Ss completed the grid he/she will shout BINGO!.