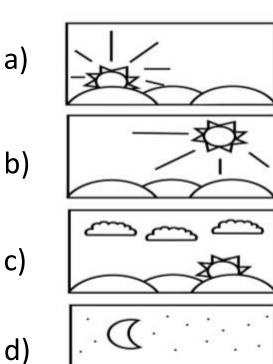

## Parts of the Day

Read and Match/Connect

- Good 1. night.
- 2. Good evening.
- 3. Good morning.
- Good 4. afternoon.