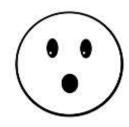

## What is the feeling?

### **Word Bank**

Angry Happy Sad Scared Surprised

1.-\_\_\_\_

2.-\_\_\_\_

3.-\_\_\_\_

4.-\_\_\_\_

5.-\_\_\_\_