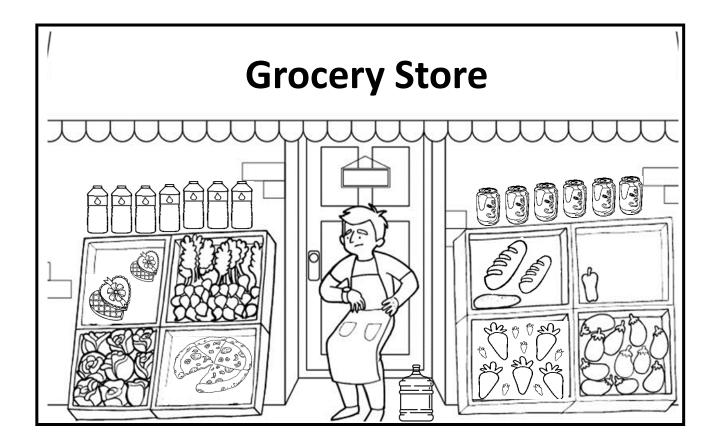

# **English Test**Sixth Grade

-2-

3

Look at the image, read the statements and circle True or False.

- 1. There are cans of soda in the store.
- 2. Are there four boxes of chocolate?
- **3.** There are four slices of pizza.
- **4.** There is a dozen of carrots in the store.
- **5.** There are six bottles of water.
- **6.** There is a loaf of bread in the store.
- **7.** Thera are two pounds of apples in the store.