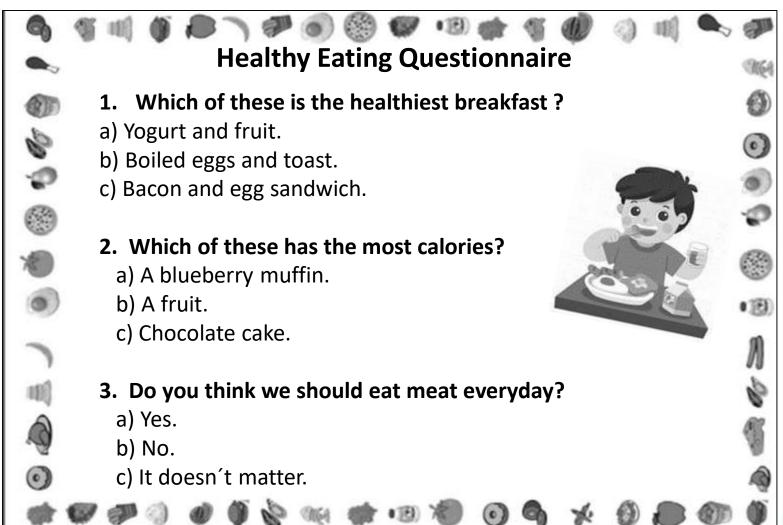

### **Information on Questionnaires**

\*How much do you know about healthy eating? Take the Healthy Eating Questionnaire and find out.

#### **Healthy Eating Questionnaire**

- 1. Which of these is the healthiest breakfast?
- a) Yogurt and fruit. b) Boiled eggs and toast. c) Bacon and egg sandwich.
- 2. Which of these has the most calories?
  - a) A blueberry muffin. b) A fruit. c) Chocolate cake.
- **3.** Do you think we should eat meat everyday?
  - a) Yes. b) No. c) It doesn't matter.
- **4.** What is a healthy snack?
  - a) Candy. b) Cheese and bread. c) Fruit.
- 1. What is the title of the questionnaire? \_\_\_\_\_\_\_.
- 2. What are the instructions?