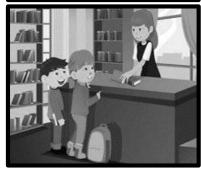

- **b)** The waiter.
- 3. The girl needs a book. Who is requesting a book?
  - a) The librarian.

**b)** The girl.