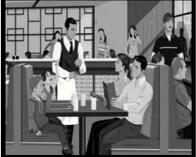

## **Identify who is Making** and Receiving Requests

- 1. The boy needs a permission. Who is requesting for permission?
  - a) The boy.

- **b)** The teacher.
- 2. The family is ordering food. Who is receiving the request?
  - **a)** The family.

- **b)** The waiter.
- 3. The girl needs a book. Who is requesting a book?
  - a) The librarian.

**b)** The girl.