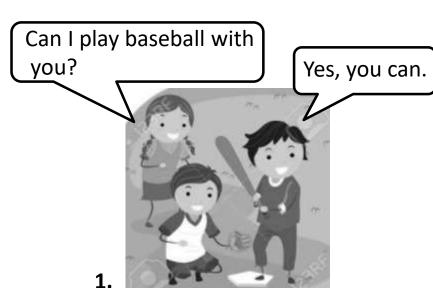

## **Identify who is Making** and Receiving Requests

- 1. The boy needs a permission. Who is requesting for permission?
  - a) The boy.

- **b)** The teacher.
- 2. The family is ordering food. Who is receiving the request?
  - **a)** The family.