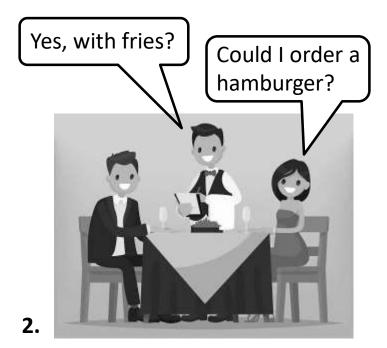

## **Identify who is Making** and Receiving Requests

- 1. The boy needs a permission. Who is requesting for permission?
  - a) The boy.

- **b)** The teacher.
- 2. The family is ordering food. Who is receiving the request?
  - **a)** The family.

- **b)** The waiter.
- 3. The girl needs a book. Who is requesting a book?
  - a) The librarian.

**b)** The girl.