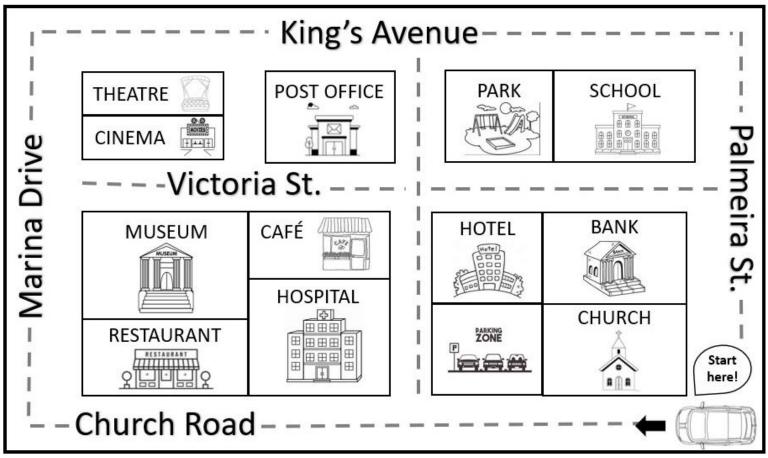

## **English Test Fifth Grade**

-2-

3 Read the directions, follow them and write the name of the location.

Read and

## \*Find the car that says, "Start here!"

**1.** Go straight ahead in Church Road, pass the hospital and in the corner turn right to Marina Drive. Turn right into King's Avenue, continue one block. What is on your corner?

2. From the post office go straight ahead in King's Avenue, turn right on Palmeria St., drive one block and turn right into Victoria St. What is on the left side of the first block?

**3.** You are in the Hotel, go straight ahead in Victoria St., drive one more block until you are in the corner of Victoria St. and Marina Drive, what is to your right?

4. You are in the corner of Victoria St. and Mariana Drive, turn left and drive one block, what is on the corner of Marina Drive and Church Road?