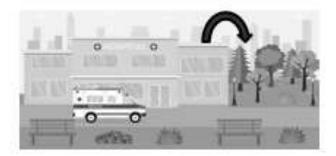

#### True or False

- The school is next to the T/F pharmacy.
- 2. The police station is next to the fire department. T/F
- The museum is in front of the T/F supermarket.
- 4. The hospital is in front of the library. T/F
- 5. The park is next to the school. T/F