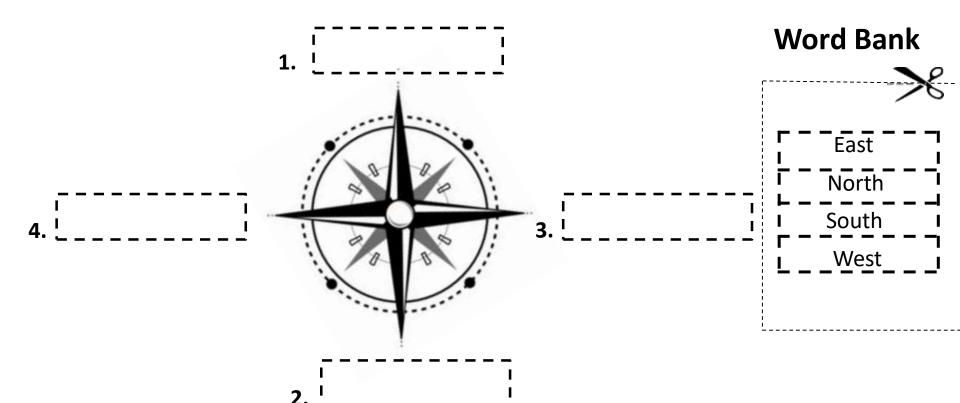

### PROGRAMA NACIONAL DE INGLÉS

# **CUADERNO DE ACTIVIDADES**





## **Find the Buildings**

Activity

















Library

Hospital

Supermarket

**Police Station** 

Bank

School

Museum

Fire Station













### **Complete the Compass**













#### **Directions**



















#### **Word Bank**

Go straight Turn left Turn right Next to In front of





#### True or False







- The school is next to the T/F pharmacy.
- 2. The police station is next to the fire department. T/F
- The museum is in front of the T/F supermarket.
- 4. The hospital is in front of the library. T/F
- 5. The park is next to the school. T/F

First Avenue Hill Avenue News Clothing Store Library stand Fire Department Police Station Bus Church Bank Italian stop restaurant Main Street Parking lot Super Toy store Chinese restaurant market store Oak Street Cal's School Park Cafe Museum Movie Beach Way Theater Second Avenue Hospital Dry Pharmacy Gas Station Cleaners Train Station