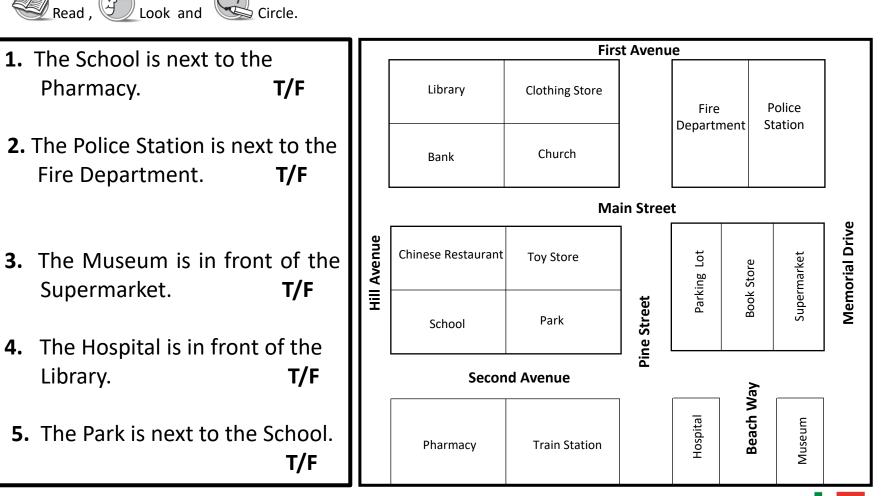

# **Find the Buildings**

| 1.  | hospital       | bank         | museum      |
|-----|----------------|--------------|-------------|
|     | fire station   | acheel       | haarital    |
| 2.  | fire station   | school       | hospital    |
| 3.  | bank           | fire station | school      |
| 4.  | police station | bank         | library     |
| 5.  | bank           | museum       | supermarket |
| ••• |                |              |             |
| 6.  | school         | hospital     | library     |