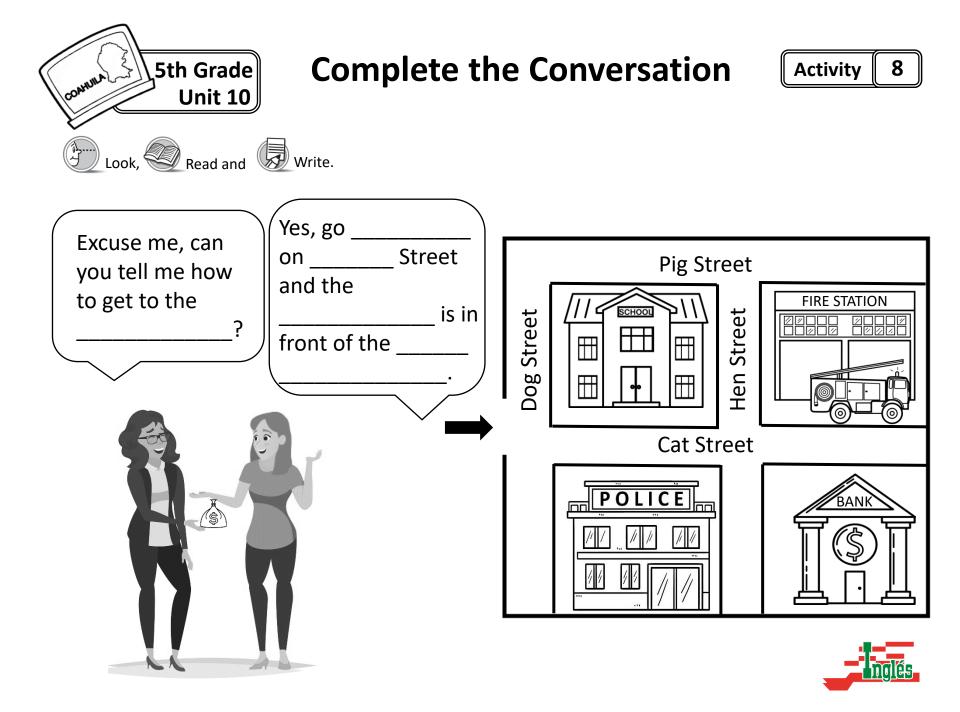

haarital    |
| 2.  | fire station   | school       | hospital    |
| 3.  | bank           | fire station | school      |
| 4.  | police station | bank         | library     |
| 5.  | bank           | museum       | supermarket |
| ••• |                |              |             |
| 6.  | school         | hospital     | library     |



Read, 🕘 Look and

5th Grade

Unit 10

COAHUNA

# **True or False**











# **Classifying**, Asking and Giving Directions



### **Asking for Directions:**



### **Giving Directions:**



# Where is...





## **Distance Abbreviations**

Look, Read and Write.

\*Write the corresponding abbreviation for each picture.





### **Abbreviation Bank**

| cm | m  | km |
|----|----|----|
| in |    | ft |
|    | yd |    |
|    | mi |    |







4.





1.