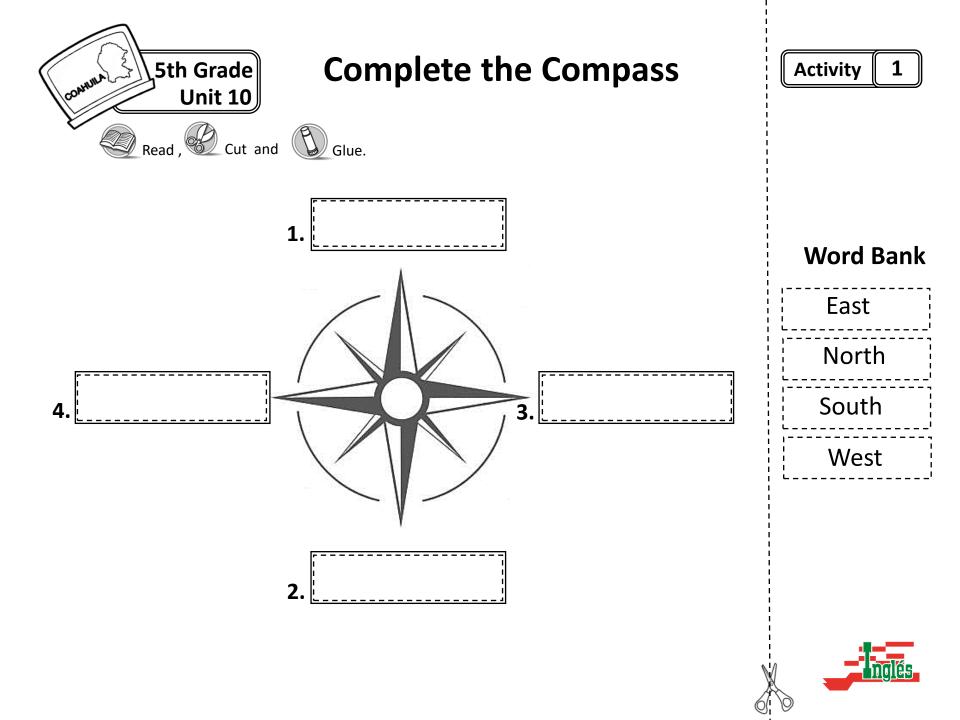

# PROGRAMA NACIONAL DE INGLÉS Cuaderno de Actividades







S

# **Find the Buildings**



| 1.  | hospital       | bank         | museum      |
|-----|----------------|--------------|-------------|
|     | fire station   | acheel       | haarital    |
| 2.  | fire station   | school       | hospital    |
| 3.  | bank           | fire station | school      |
| 4.  | police station | bank         | library     |
| 5.  | bank           | museum       | supermarket |
| ••• |                |              |             |
| 6.  | school         | hospital     | library     |



Read, 🕘 Look and

5th Grade

Unit 10

COAHUNA

# **True or False**











# **Classifying**, Asking and Giving Directions



### **Asking for Directions:**



### **Giving Directions:**



# Where is...





## **Distance Abbreviations**

Look, Read and Write.

\*Write th