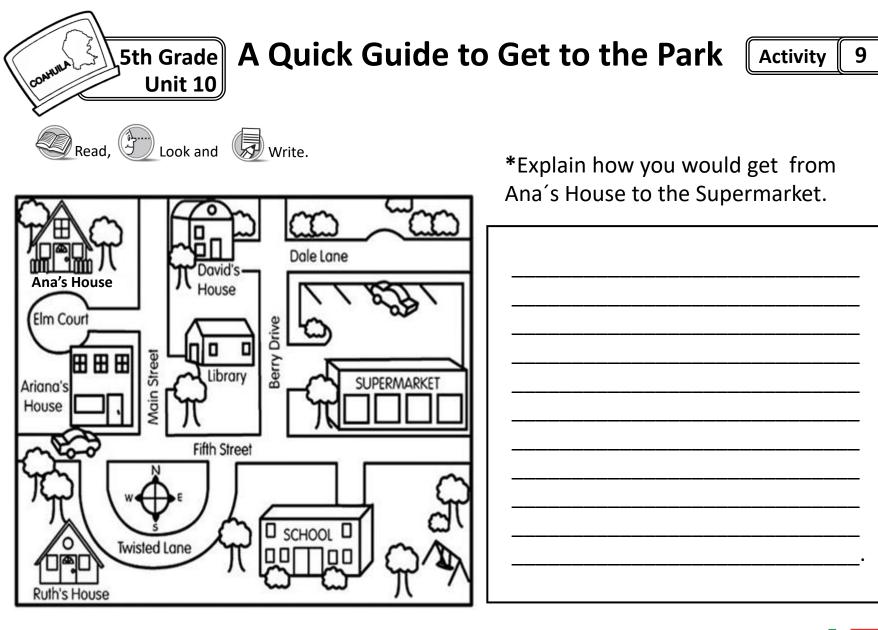

arital    |
| 2.  | fire station   | school       | hospital    |
| 3.  | bank           | fire station | school      |
| 4.  | police station | bank         | library     |
| 5.  | bank           | museum       | supermarket |
| ••• |                |              |             |
| 6.  | school         | hospital     | library     |



Read, 🕘 Look and

5th Grade

Unit 10

COAHUNA

# **True or False**











# **Classifying**, Asking and Giving Directions



### **Asking for Directions:**



### **Giving Directions:**



# Where is...





## **Distance Abbreviations**

Look, Read and Write.

\*Write the corresponding abbreviation for each picture.





### **Abbreviation Bank**

| cm | m  | km |
|----|----|----|
| in |    | ft |
|    | yd |    |
|    | mi |    |







4.





1.