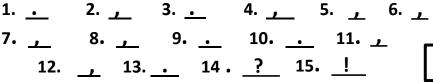

## **Punctuation Marks Bank**

Two states in Mexico claim to be the origin of mole: Puebla and Oaxaca **1**.\_\_\_\_ The best-known moles are native to these two states **2**.\_\_\_\_ but other regions in Mexico also make various types of mole sauces **3**.\_\_\_

Generally **4**.\_\_\_\_ a mole sauce contains fruits **5**.\_\_\_\_ nuts **6**.\_\_\_\_ chili peppers and spices like black pepper **7**.\_\_\_\_ cinnamon **8**.\_\_\_\_ or cumin **9**.\_\_\_\_

There are some dishes that use the term mole in their name **10**. Mole de olla is a stew made from beef and vegetables **11**. it contains guajillo and ancho chili **12**. as well as a number of other ingredients found in moles **13**. Is mole your favorite dish **14**. eat and enjoy it **15**.