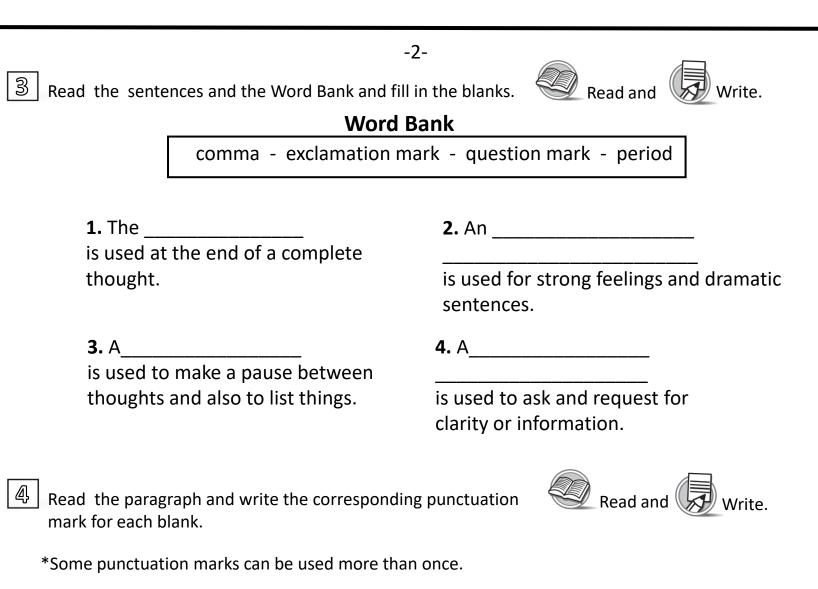

## **Punctuation Marks Bank**

Two states in Mexico claim to be the origin of mole: Puebla and Oaxaca **1**.\_\_\_\_ The best-known moles are native to these two states **2**.\_\_\_\_ but other regions in Mexico also make various types of mole sauces **3**.\_\_\_

Generally **4**.\_\_\_\_ a mole sauce contains fruits **5**.\_\_\_\_ nuts **6**.\_\_\_\_ chili peppers and spices like black pepper **7**.\_\_\_\_ cinnamon **8**.\_\_\_\_ or cumin **9**.\_\_\_\_

There are some dishes that use the term mole in their name **10**. Mole de olla is a stew made from beef and vegetables **11**. it contains guajillo and ancho chili **12**. as well as a number of other ingredients found in moles **13**. Is mole your favorite dish **14**. eat and enjoy it **15**.