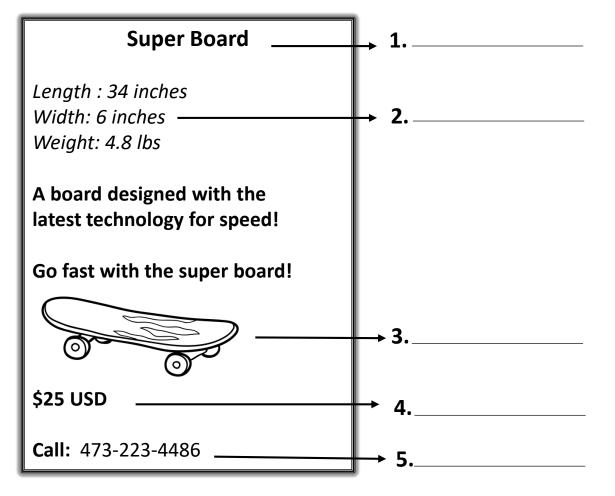

# **Describing Products**

Activity

# **Product Characteristics** The rattles are:\_\_\_\_\_ 2. The doll is: The skate is:\_\_\_\_\_

## **Adjectives Bank**

big cheap expensive large modern noisy old small soft