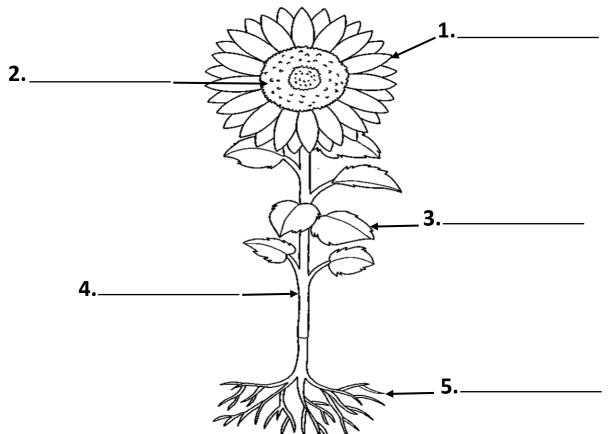

#### **Label the Plant**

Activity

1

#### **Word Bank**

flower

leaf

root

seeds

stem