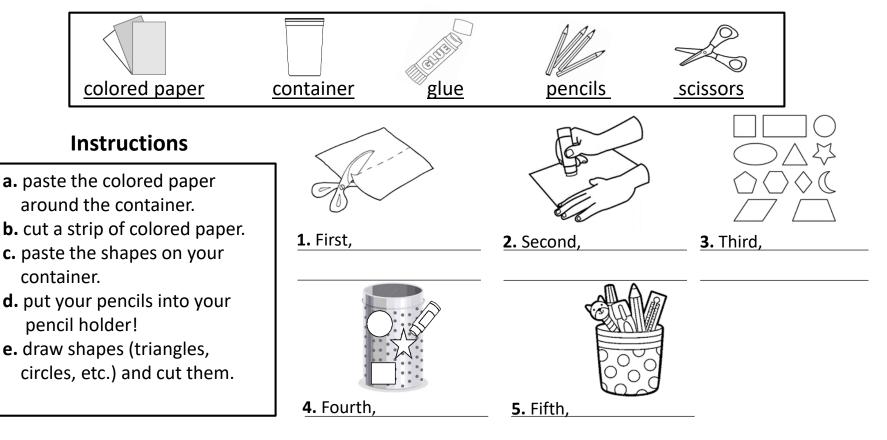

|                                                                    |       |                   |                                           |       |
| <b>e.</b> Now, cut out<br>the feet, beak<br>and glue to the<br>handprint. | <b>g.</b> Then, add<br>your wiggle<br>eyes and<br>red wattle. | <b>a.</b> First, fold over t<br>brown cardsto<br>and trace your ha | ock ¦ | <b>c.</b> Cut out | i. Finally, you can<br>add the feathers!! |       |
| b.<br>d.                                                                  | like Slick                                                    |                                                                    |       |                   | 4                                         | nglés |





#### Instructive Let's Make a Pencil Holder!



Materials