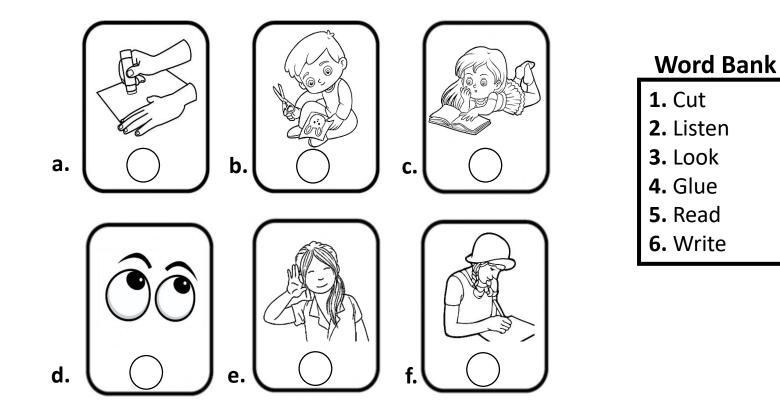

## PROGRAMA NACIONAL DE INGLÉS

# Cuaderno de Actividades





#### Actions

















### What is It?

- a. Fold the sheet in half.
- **b.** Fold the dotted line to make the snout.
- **c.** Fold the paper to make a triangle.
- **d.** Fold in a half to make a crease.
- e. Make the ears by folding the corners of the triangle down.
- **f.** You already have the dog.



Activity

4











#### **Instructions Bank**

- **1.** Take out a popcorn pack.
- **2.** Put the pack into the microwave and turn it on.
- **3.** Wait until the kernels have finished popping.
- 4. Add some salt.
- **5.** Eat the popcorn.















6

Activity



| :                                                                         | 1. Instructio                                                 | ns                                                                 |       | 2. Ma