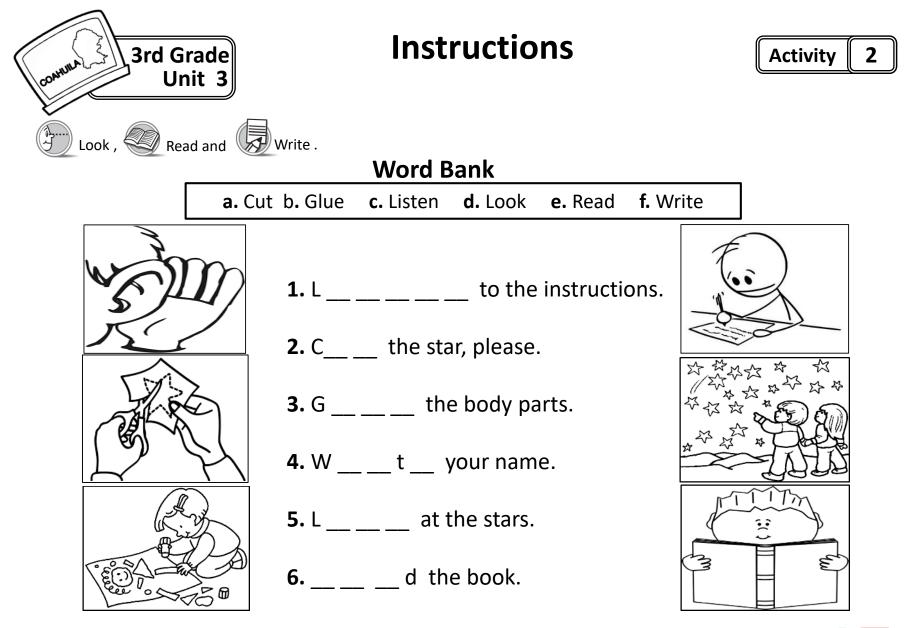

## PROGRAMA NACIONAL DE INGLÉS

# Cuaderno de Actividades





#### Actions

















### What is It?

- a. Fold the sheet in half.
- **b.** Fold the dotted line to make the snout.
- **c.** Fold the paper to make a triangle.
- **d.** Fold in a half to make a crease.
- e. Make the ears by folding the corners of the triangle down.
- **f.** You already have the dog.



Activity

4











#### **Instructions Bank**

- **1.** Take out a popcorn pack.
- **2.** Put the pack into the microwave and turn it on.
- **3.** Wait until the kernels have finished popping.
- 4. Add some salt.
- **5.** Eat the popcorn.















6

Activity



| :                                                                         | 1. Instructio                                                 | ns                                                                 |       | 2. Ma