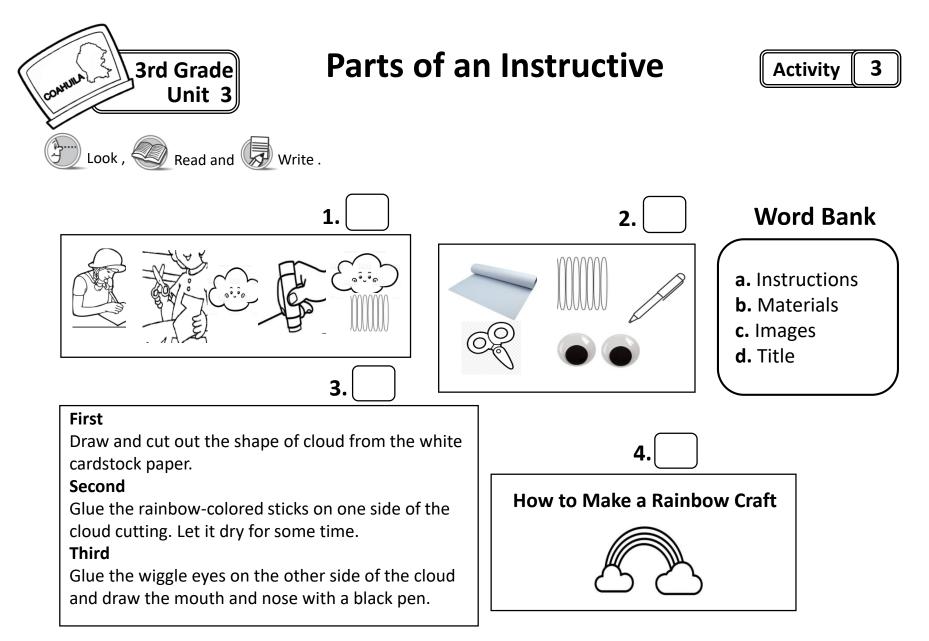

#### **Instructions Bank**

- **1.** Take out a popcorn pack.
- **2.** Put the pack into the microwave and turn it on.
- **3.** Wait until the kernels have finished popping.
- 4. Add some salt.
- **5.** Eat the popcorn.