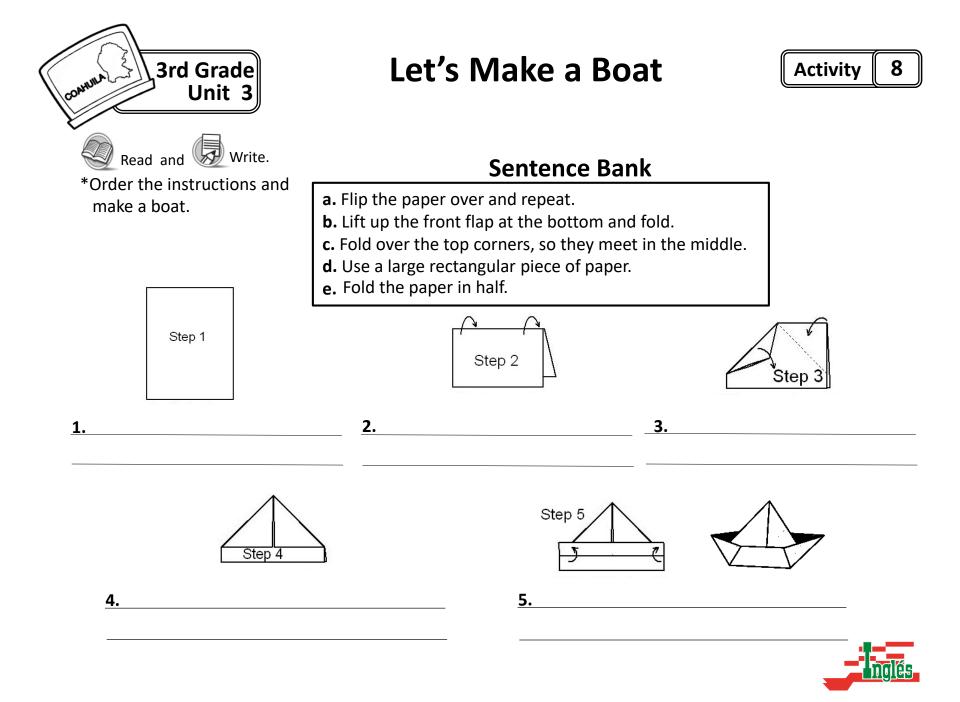

### What is It?

- a. Fold the sheet in half.
- **b.** Fold the dotted line to make the snout.
- **c.** Fold the paper to make a triangle.
- **d.** Fold in a half to make a crease.
- e. Make the ears by folding the corners of the triangle down.
- **f.** You already have the dog.