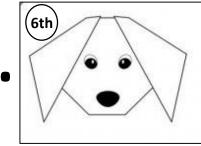

### What is It?

- a. Fold the sheet in half.
- **b.** Fold the dotted line to make the snout.
- **c.** Fold the paper to make a triangle.
- **d.** Fold in a half to make a crease.
- e. Make the ears by folding the corners of the triangle down.
- **f.** You already have the dog.