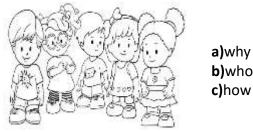

#### Example:

1. We use what to ask about things. a)who **b)**why c)what

We use \_\_\_\_ to ask about a person or people.

b)who c)how

We use \_\_\_\_\_ to ask about time.

a)when b)how c)why

Fvamnla.