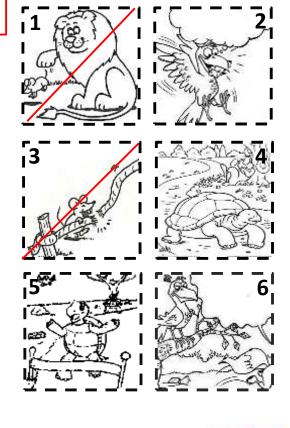

# **Endings and Beginnings**

1."The lion and the mouse became friends forever."

2."One day, the hare and the tortoise..."

3."Once upon a time, a little red hen..."

4."At the end the boy lost all his sheeps."

Beginning.

Beginning.

Beginning.

b) Ending. Ending.

Beginning.

Ending.

Example

## Parts of a Fable

\*Identify the beginning and the end of each fable.

# Example **End Beginning**