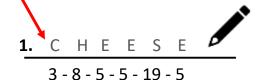

#### **Code Box**

| 4 | \ | В | С | D | Е | F | G | H | - | J  | K  | Ь  | М  | N  | 0  | Р  | Q  | R  | S  | Т  | J  | <b>V</b> | W  | Х  | Υ  | Z  |
|---|---|---|---|---|---|---|---|---|---|----|----|----|----|----|----|----|----|----|----|----|----|----------|----|----|----|----|
| 1 | - | 2 | 3 | 4 | 5 | 6 | 7 | 8 | 9 | 10 | 11 | 12 | 13 | 14 | 15 | 16 | 17 | 18 | 19 | 20 | 21 | 22       | 23 | 24 | 25 | 26 |

#### **Example:**

$$\frac{2.}{3-12-5-22-5-18}$$