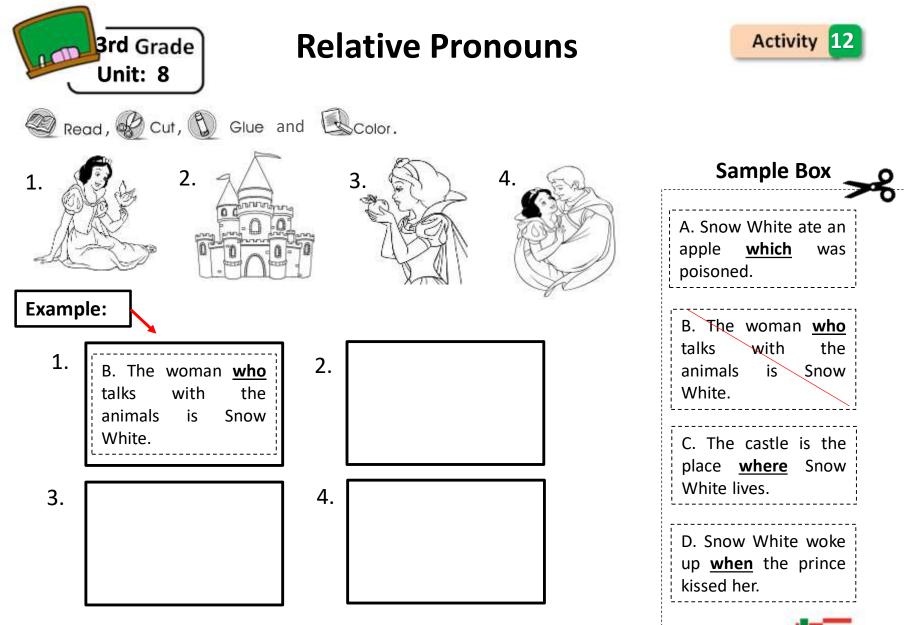

Estado de Coahuila

Inglés

Secretaría de Educación

## CUADERNO DE ACTIVIDADES PROGRAMA NACIONAL DE INGLÉS





## **Adjectives and Descriptions**



🕒 Look , 🞛 Classify and 🙇 Write .

## Sample Box

| orange | large | green     | short       | blue  |
|--------|-------|-----------|-------------|-------|
| tall   | red   | enormous. | long        | big   |
| little | fat   | pink      | <u>thin</u> | small |



Answer Key: orange, green, pink, red, blue. 2. enormous, large, big, little, long, small. 3. thin, fat, tall, short.







## **Comparing Stories**



Example: Word Bank 3. a) People and a wolf. b) Bears and a girl. a) People and a wolf. c) Wolf was the villain. d) Goldilocks was the villain. e) Female characters. f) Animals.





Answer key: 1. b, 2. c, 3. a, 4. d.

ngliés