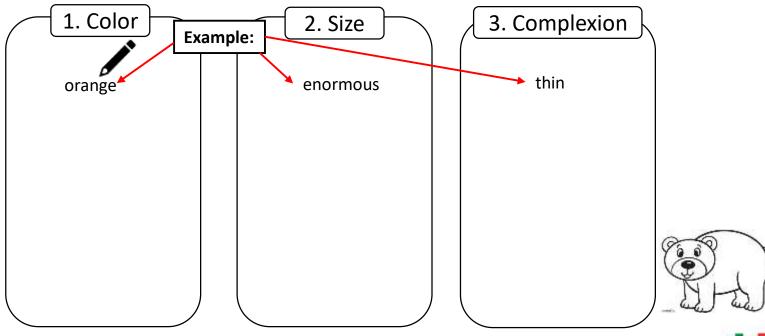

## **Adjectives and Descriptions**

🕒 Look , 🞛 Classify and 🙇 Write .

## Sample Box

| orange | large | green     | short       | blue  |
|--------|-------|-----------|-------------|-------|
| tall   | red   | enormous. | long        | big   |
| little | fat   | pink      | <u>thin</u> | small |

Answer Key: orange, green, pink, red, blue. 2. enormous, large, big, little, long, small. 3. thin, fat, tall, short.