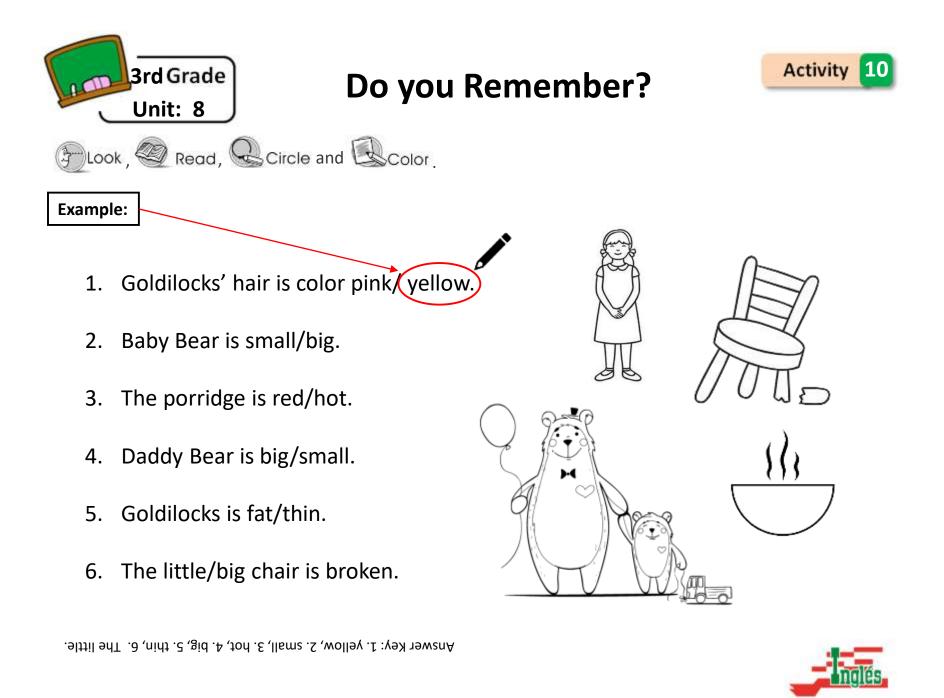

## **Comparing Stories**

Example: Word Bank 3. a) People and a wolf. b) Bears and a girl. a) People and a wolf. c) Wolf was the villain. d) Goldilocks was the villain. e) Female characters. f) Animals.

Answer key: 1. b, 2. c, 3. a, 4. d.

ngliés