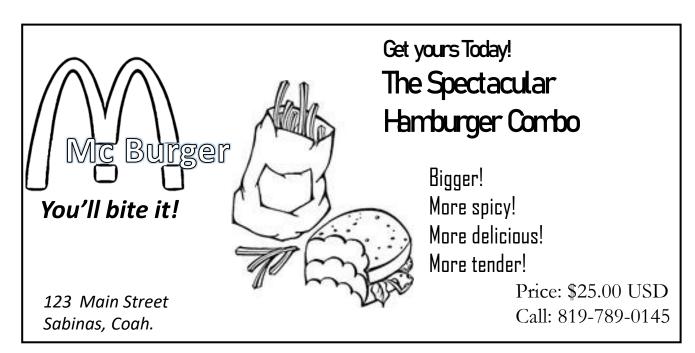

## **English Test Third Grade**

-2-

| 1. | Product Name:                        |  |
|----|--------------------------------------|--|
| 2. | Slogan:                              |  |
| 3. | Address:                             |  |
| 4. | Tel. Number:                         |  |
|    | Adjectives to describe this product: |  |
| 5. |                                      |  |
| 6. | Price:                               |  |
|    | Picture of the Product:              |  |
| 7. |                                      |  |
|    |                                      |  |

- -2 points each
- -Right or wrong

(Total: 14 points)

Read and (

T. tells Ss to read the advertisement looking for information to be able to fill in the chart.

- 1. Mc Burger
- **2.** You'll bite it!
- 3. 123 Main Street Sabinas, Coah.
- **4.** 819 789 0145
- 5. Spicy, delicious, tender
- **6.** \$25.00