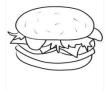

## **English Test Third Grade**

-2-

| 1. | Product Name:                        |  |
|----|--------------------------------------|--|
| 2. | Slogan:                              |  |
| 3. | Address:                             |  |
| 4. | Tel. Number:                         |  |
|    | Adjectives to describe this product: |  |
| 5. |                                      |  |
| 6. | Price:                               |  |
|    | Picture of the Product:              |  |
| 7. |                                      |  |
|    |                                      |  |

- -2 points each
- -Right or wrong

(Total: 14 points)

Read and (

T. tells Ss to read the advertisement looking for information to be able to fill in the chart.

- 1. Mc Burger
- **2.** You'll bite it!
- 3. 123 Main Street Sabinas, Coah.
- **4.** 819 789 0145
- 5. Spicy, delicious, tender
- **6.** \$25.00

7.

-2 points each -Right or wrong

(Total: 14 points)

**TOTAL POINTS 34**