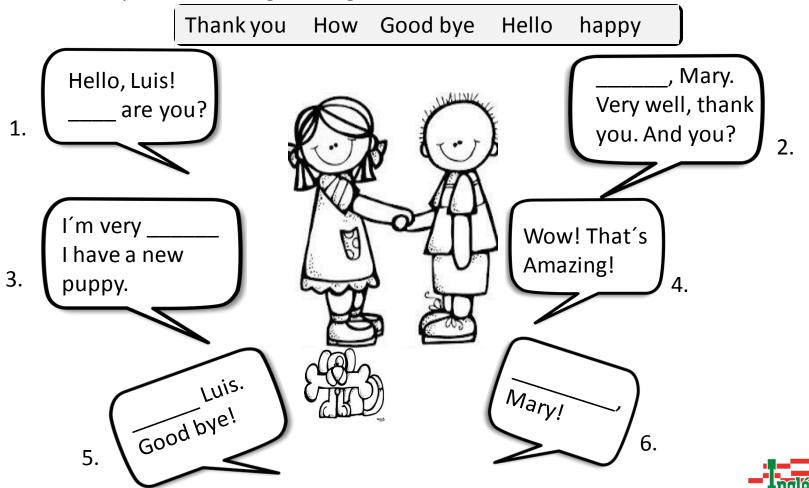

#### **Good Manners**

Complete the dialogue using the words in the box.

# **Greeting and Farewell Expressions**

#### **Word Bank**

Good evening!
Good afternoon!
Good night!
Good morning!