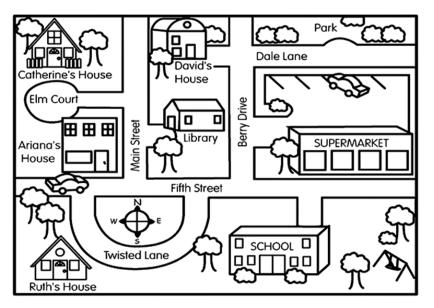

## My Neighborhood

#### **Word Bank**

next to
on
in front of
corner
between

- 1. The supermarket is \_\_\_\_\_ the park.
- 2. Ariana's house is in the \_\_\_\_\_\_ of Fifth Street and Main Street.
- 3. The library is \_\_\_\_\_ Main Street and Berry Drive.
- 4. Catherine's house is \_\_\_\_\_\_ Elm Court.
- 5. The school is \_\_\_\_\_ the park.