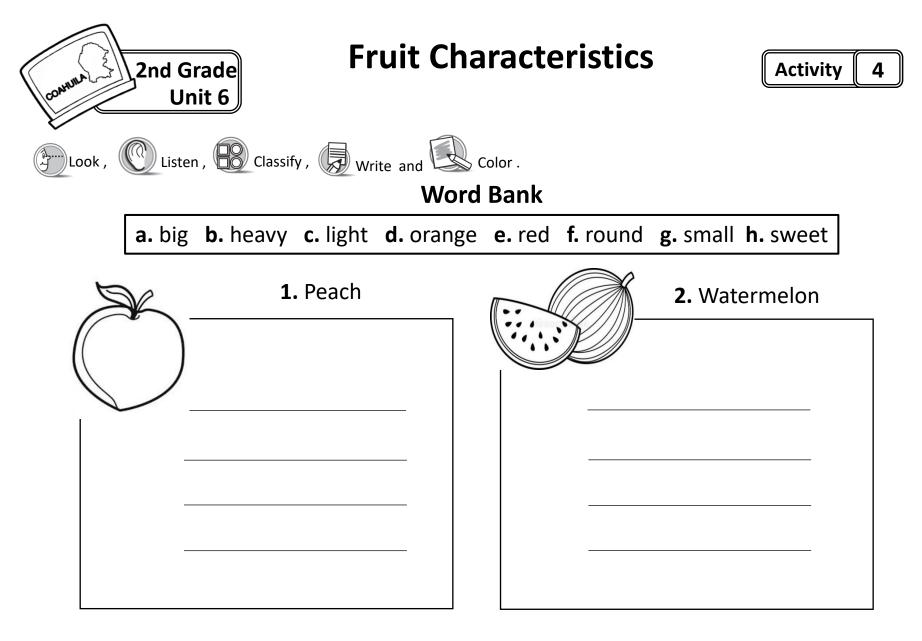

## PROGRAMA NACIONAL DE INGLÉS Cuaderno de Actividades



















## **Questions and Answers**

\*Find and circle the question marks.



| 1. | What | are | they? |
|----|------|-----|-------|
|    |      |     |       |

They are\_\_\_\_\_\_.

 $\bigcirc$ 

**2.** Is it a fruit or a vegetable?

It is a \_\_\_\_\_\_.



**3.** Is it sweet or salty?

It is\_\_\_\_\_.



4. Is it big or small?

It is \_\_\_\_\_\_.

Word Bank

a. fruit
b. small
c. strawberries
d. sweet





Yes it is / No it isn't



**1.** Is the piece of watermelon a triangular shape?
Yes, iii is.



**2.** Is the orange a round shape?

Yes, it is.



**3.** Is the apple a rectangular shape?

No, it isn<sup>1</sup>t.



**4.** Is the bottle of milk a rectangular shape?





**5.** Is the egg a triangular shape?

No, it isn<sup>1</sup>t.











Questions

2. \_\_\_\_\_ does it gr