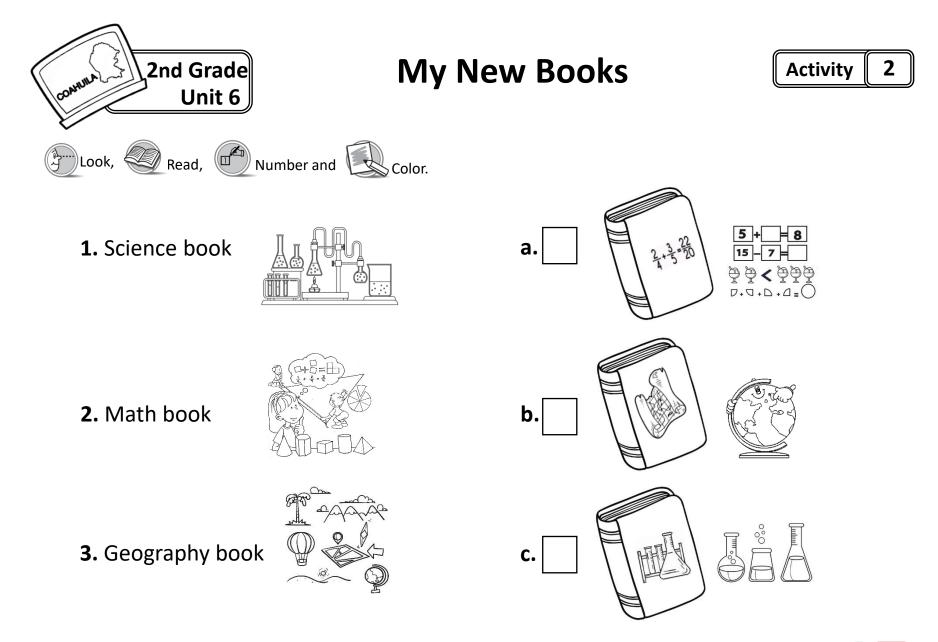

## PROGRAMA NACIONAL DE INGLÉS Cuaderno de Actividades



















## **Questions and Answers**

\*Find and circle the question marks.



| 1. | What | are | they? |
|----|------|-----|-------|
|    |      |     |       |

They are\_\_\_\_\_\_.

 $\bigcirc$ 

**2.** Is it a fruit or a vegetable?

It is a \_\_\_\_\_\_.



**3.** Is it sweet or salty?

It is\_\_\_\_\_.



4. Is it big or small?

It is \_\_\_\_\_\_.

Word Bank

a. fruit
b. small
c. strawberries
d. sweet





Yes it is / No it isn't



**1.** Is the piece of watermelon a triangular shape?
Yes, iii is.



**2.** Is the orange a round shape?

Yes, it is.



**3.** Is the apple a rectangular shape?

No, it isn<sup>1</sup>t.



**4.** Is the bottle of milk a rectangular shape?





**5.** Is the egg a triangular shape?

No, it isn<sup>1</sup>t.











Questions

2. \_\_\_\_\_ do