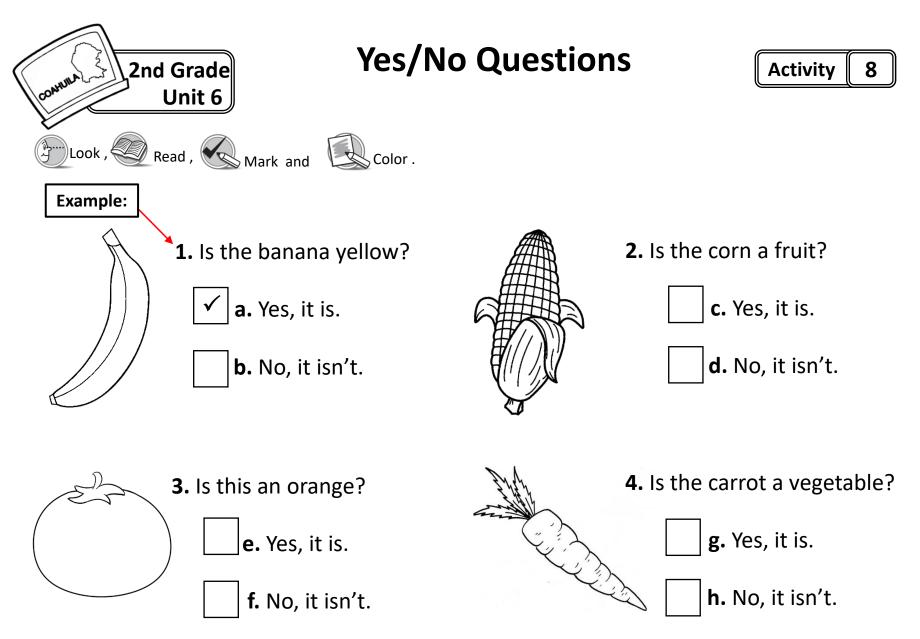

LÉS Cuaderno de Actividades



















## **Questions and Answers**

\*Find and circle the question marks.



| 1. | What | are | they? |
|----|------|-----|-------|
|    |      |     |       |

They are\_\_\_\_\_\_.

 $\bigcirc$ 

**2.** Is it a fruit or a vegetable?

It is a \_\_\_\_\_\_.



**3.** Is it sweet or salty?

It is\_\_\_\_\_.



4. Is it big or small?

It is \_\_\_\_\_\_.

Word Bank

a. fruit
b. small
c. strawberries
d. sweet





Yes it is / No it isn't



**1.** Is the piece of watermelon a triangular shape?
Yes, iii is.



**2.** Is the orange a round shape?

Yes, it is.



**3.** Is the apple a rectangular shape?

No, it isn<sup>1</sup>t.



**4.** Is the bottle of milk a rectangular shape?





**5.** Is the egg a triangular shape?

No, it isn<sup>1</sup>t.











Questions

2. \_\_\_\_\_ does it grow? It grows from a tree.

2nd Grade

Unit 6

Look , 🧐 Read and 😡 Write .

**3.** \_\_\_\_\_ shape are they? They are round.



## Wh Bank

Activity

9

| a. How          |  |
|-----------------|--|
| <b>b.</b> What  |  |
| <b>c.</b> Where |  |
| <b>d.</b> Which |  |