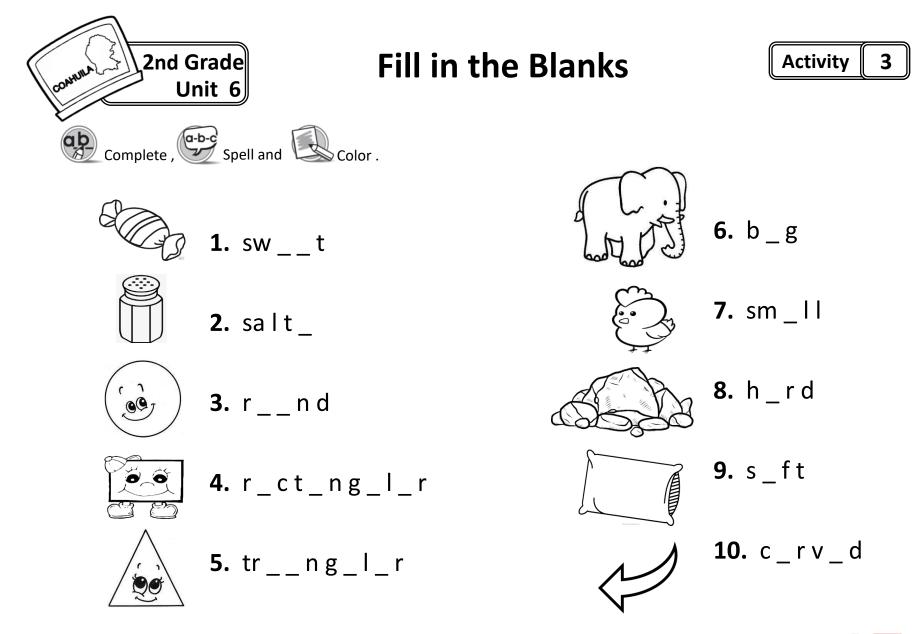

## PROGRAMA NACIONAL DE INGLÉS Cuaderno de Actividades



















## **Questions and Answers**

\*Find and circle the question marks.



| 1. | What | are | they? |
|----|------|-----|-------|
|    |      |     |       |

They are\_\_\_\_\_\_.

 $\bigcirc$ 

**2.** Is it a fruit or a vegetable?

It is a \_\_\_\_\_\_.



**3.** Is it sweet or salty?

It is\_\_\_\_\_.



4. Is it big or small?

It is \_\_\_\_\_\_.

Word Bank

a. fruit
b. small
c. strawberries
d. sweet





Yes it is / No it isn't



**1.** Is the piece of watermelon a triangular shape?
Yes, iii is.



**2.** Is the orange a round shape?

Yes, it is.



**3.** Is the apple a rectangular shape?

No, it isn<sup>1</sup>t.



**4.** Is the bottle of milk a rectangular shape?





**5.** Is the egg a triangular shape?

No, it isn<sup>1</sup>t.











Questions

2. \_\_\_\_\_ does i