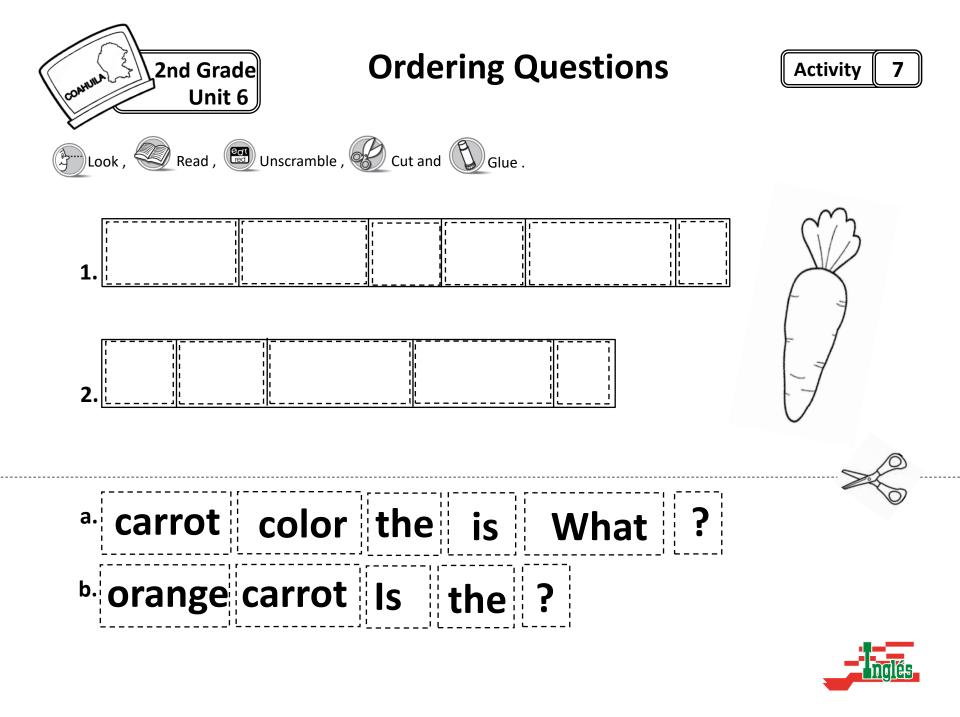

NGLÉS Cuaderno de Actividades



















## **Questions and Answers**

\*Find and circle the question marks.



| 1. | What | are | they? |
|----|------|-----|-------|
|    |      |     |       |

They are\_\_\_\_\_\_.

 $\bigcirc$ 

**2.** Is it a fruit or a vegetable?

It is a \_\_\_\_\_\_.



**3.** Is it sweet or salty?

It is\_\_\_\_\_.



4. Is it big or small?

It is \_\_\_\_\_\_.

Word Bank

a. fruit
b. small
c. strawberries
d. sweet





Yes it is / No it isn't



**1.** Is the piece of watermelon a triangular shape?
Yes, iii is.



**2.** Is the orange a round shape?

Yes, it is.



**3.** Is the apple a rectangular shape?

No, it isn<sup>1</sup>t.



**4.** Is the bottle of milk a rectangular shape?





**5.** Is the egg a triangular shape?

No, it isn<sup>1</sup>t.











Questions

2. \_\_\_\_\_ does it grow? It grows from a tree.

2nd Grade

Unit 6

Look , 🧐 Read and 😡 Write .

**3.** \_\_\_\_\_ shape are they? They are round.



## Wh Bank

Activity

9

| a. How          |  |
|-----------------|--|
| <b>b.</b> What  |  |
| <b>c.</b> Where |  |
| <b>d.</b> Which |  |