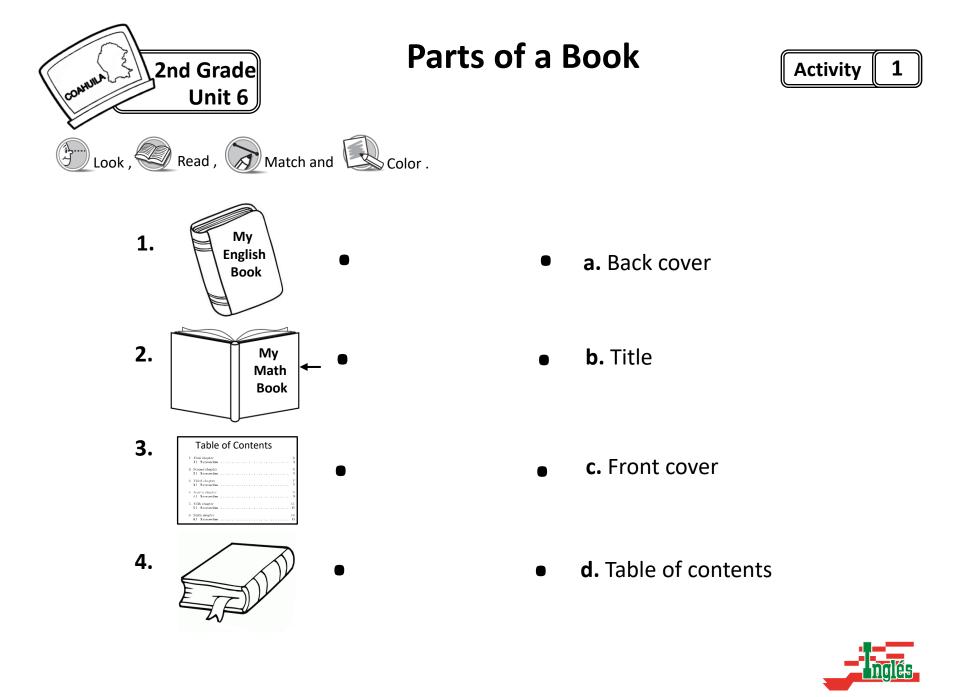

## PROGRAMA NACIONAL DE INGLÉS Cuaderno de Actividades



















## **Questions and Answers**

\*Find and circle the question marks.



| 1. | What | are | they? |
|----|------|-----|-------|
|    |      |     |       |

They are\_\_\_\_\_\_.

 $\bigcirc$ 

**2.** Is it a fruit or a vegetable?

It is a \_\_\_\_\_\_.



**3.** Is it sweet or salty?

It is\_\_\_\_\_.



4. Is it big or small?

It is \_\_\_\_\_\_.

Word Bank

a. fruit
b. small
c. strawberries
d. sweet





Yes it is / No it isn't



**1.** Is the piece of watermelon a triangular shape?
Yes, iii is.



**2.** Is the orange a round shape?

Yes, it is.



**3.** Is the apple a rectangular shape?

No, it isn<sup>1</sup>t.



**4.** Is the bottle of milk a rectangular shape?





**5.** Is the egg a triangular shape?

No, it isn<sup>1</sup>t.











Questions

2. \_\_\_\_\_