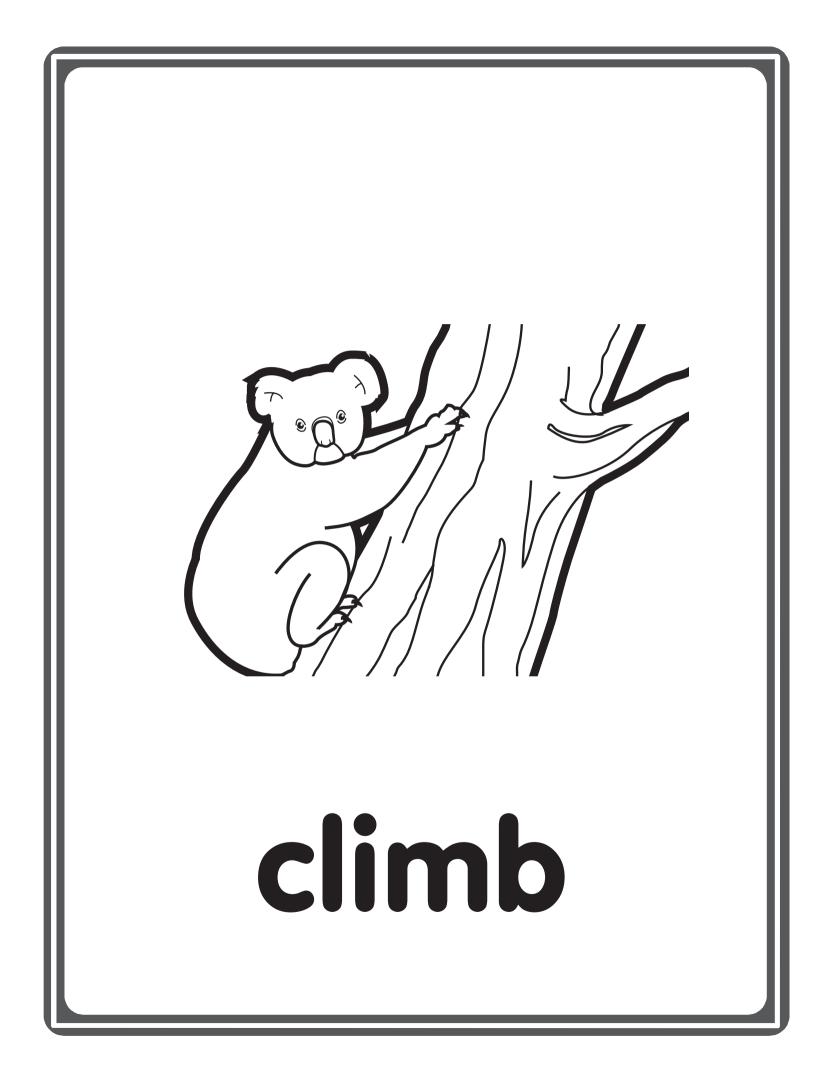

|      |      |      |      |      |  |

### Saturday

| Sun. | Mon. | Tue. | Wed. | Thu. | Fri. | Sat. |  |
|------|------|------|------|------|------|------|--|
|      |      |      |      |      |      |      |  |
|      |      |      |      |      |      |      |  |
|      |      |      |      |      |      |      |  |
|      |      |      |      |      |      |      |  |
|      |      |      |      |      |      |      |  |