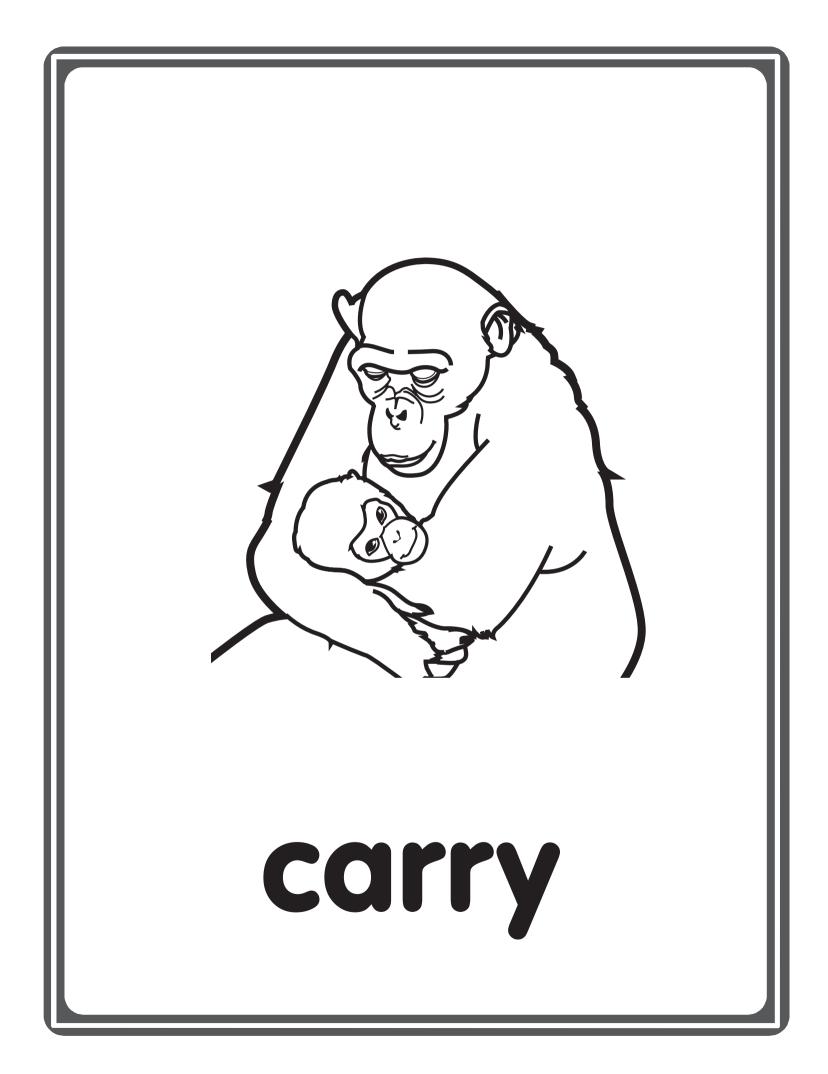

|      |      |      |      |      |  |

### Saturday

| Sun. | Mon. | Tue. | Wed. | Thu. | Fri. | Sat. |  |
|------|------|------|------|------|------|------|--|
|      |      |      |      |      |      |      |  |
|      |      |      |      |      |      |      |  |
|      |      |      |      |      |      |      |  |
|      |      |      |      |      |      |      |  |
|      |      |      |      |      |      |      |  |