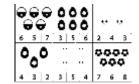

## **Wh Questions**

| 999 |   |   | 000 |   |      |   |   |   |
|-----|---|---|-----|---|------|---|---|---|
| 6   | 5 | 7 | 3   | 5 | 6    | 2 | 4 | 3 |
| 000 |   |   |     |   | 0000 |   |   |   |
| 4   | 3 | 2 | 3   | 5 | 4    | 7 | 6 | 8 |

#### **Word Bank**

How many?

When?

Where?

Who?