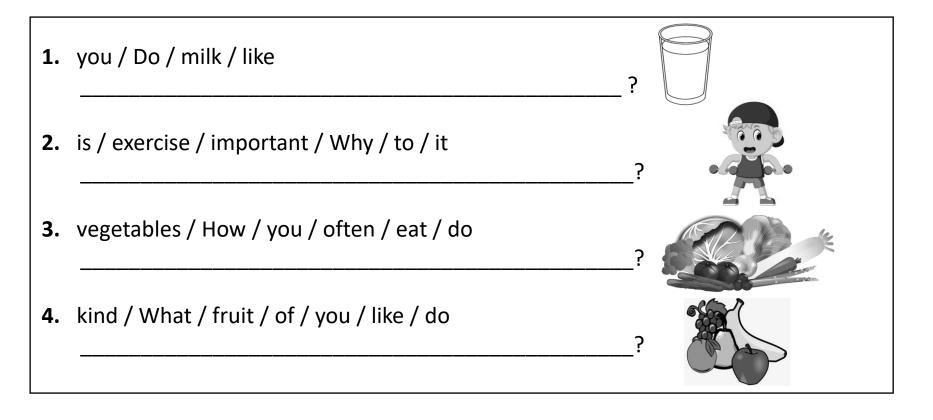

# PROGRAMA NACIONAL DE INGLÉS Cuaderno de Actividades





### **Complete the Questions**

Activity 1

### Word Bank









## **Identify the Main Idea**



\*Identify the main idea of each paragraph.

### Main Idea Bank

Eat a perfect meal.

Healthy food for students.

1.

At our school we are committed to helping care for our students health. We would like to find out more about what you think and how we can implement a program with healthy food for students at school. 2. Always try to eat a perfect meal. What's your perfect meal? It needs to have all the nutritional ingredients. The human body needs a balanced diet to function properly. This makes sure your body grows, heals and maintains a healthy weight.













Activity

4



### **More about Questions**



a. never

- b. sometimes
- c. daily
- 2. It is not healthy to drink water. True or False
- **3**. Meat and fish are in the group.

**4.** How many times a week should you exercise?

- Fill in the blanks
- Matching
- Multiple choice
- True or False





## Information on Questionnaires



**Exercise #1:** read and circle the correct answer.

#### **Healthy Eating Questionnaire**

1. Which of these is the healthiest breakfast?

- a) Yogurt and fruit. b) Boiled eggs and toast. c) Bacon and egg sandwich.
- 2. Which of these has the most calories?
  - a) A blueberry muffin. b) A fruit. c) Chocolate cake.
- 3. Do you think we should eat meat everyday?
  - a) Yes. b) No. c) It doesn't matter.
- 4. What is a healthy snack?
  - a) Candy. b) Cheese