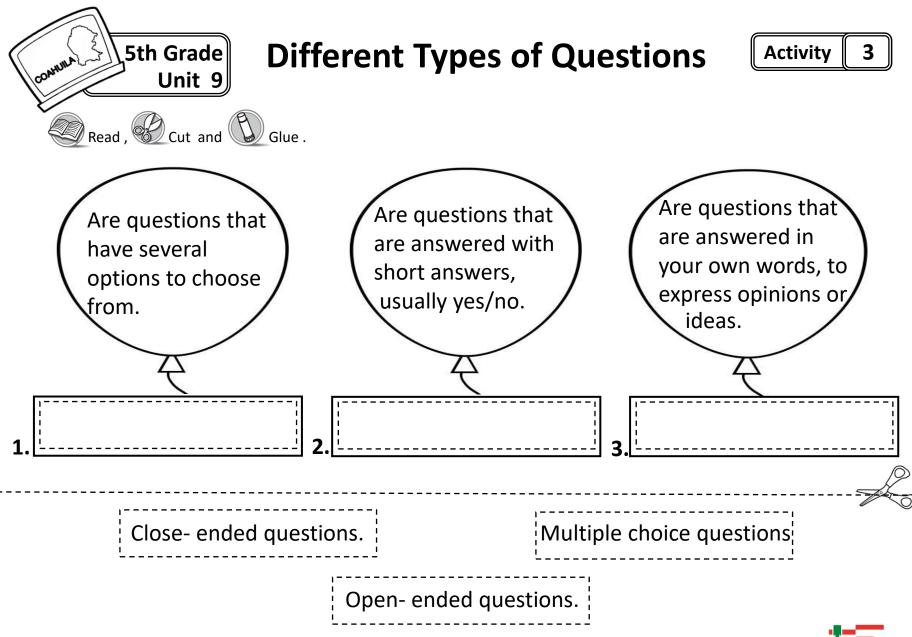

# PROGRAMA NACIONAL DE INGLÉS Cuaderno de Actividades





### **Complete the Questions**

Activity 1

### Word Bank









## **Identify the Main Idea**



\*Identify the main idea of each paragraph.

### Main Idea Bank

Eat a perfect meal.

Healthy food for students.

1.

At our school we are committed to helping care for our students health. We would like to find out more about what you think and how we can implement a program with healthy food for students at school. 2. Always try to eat a perfect meal. What's your perfect meal? It needs to have all the nutritional ingredients. The human body needs a balanced diet to function properly. This makes sure your body grows, heals and maintains a healthy weight.













Activity

4



### **More about Questions**



a. never

- b. sometimes
- c. daily
- 2. It is not healthy to drink water. True or False
- **3**. Meat and fish are in the group.

**4.** How many times a week should you exercise?

- Fill in the blanks
- Matching
- Multiple choice
- True or False





## Information on Questionnaires



**Exercise #1:** read and circle the correct answer.

#### **Healthy Eating Questionnaire**

1. Which of these is the healthiest breakfast?

- a) Yogurt and fruit. b) Boiled eggs and toast. c) Bacon and egg sandwich.
- 2. Which of these has the most calories?
  - a) A blueberry muffin. b) A fruit. c) Chocolate cake.
- 3. Do you think we should eat meat everyday?
  - a) Yes. b) No. c) It doesn't matter.
- 4. What is a healthy snack?
  - a) Candy. b) C