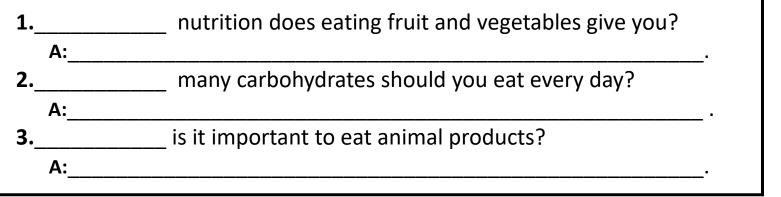

### Writing and Answering Questions

Read , Write and Complete .

\*Use the information from the chart to answer the questionnaire.

| Food Group            | Nutrition                     | How much should           | Word Bank                                                                              |
|-----------------------|-------------------------------|---------------------------|----------------------------------------------------------------------------------------|
|                       | Nutrition                     | we eat a day?             | How                                                                                    |
| Fruit and vegetables. | Vitamins, minerals and fiber. | Five portions.            | What<br>Why<br>For protein<br>1/3 of everything we eat<br>Vitamins, minerals and fiber |
| Carbohydrates.        | Energy and fiber.             | 1/3 of everything we eat. |                                                                                        |
| Animal products.      | Protein.                      | 2-3 portions.             |                                                                                        |
| Milk and dairy food.  | Calcium.                      | 2- 3 portions.            |                                                                                        |